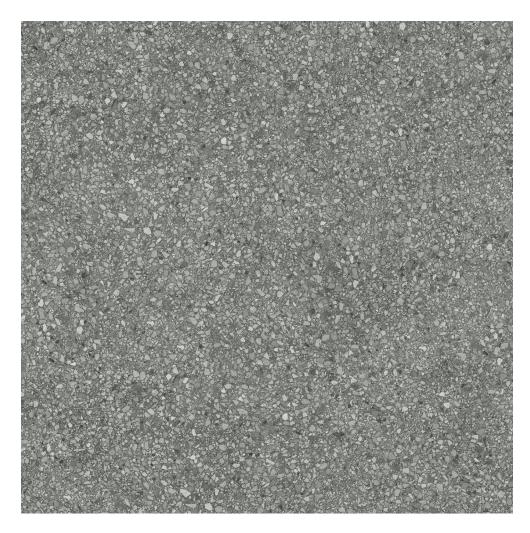

## PRODUCT CARBON 32X32

Matte | 32"x32" | Field Tile |

## **TECHNICAL DATA**

NAME: Carbon 32x32

SERIES: Bahia SIZE: 32"x32" FINISH: Matte LOOK: Terrazzo COLORS: Grey

FROST RESISTANT: Yes

PEI: 4

STOCK UNIT: sqft

TYPOLOGY: Glazed Porcelain Tile

TYPE OF PIECE: Field Tile USE: Floor and Wall RECTIFIED: Yes