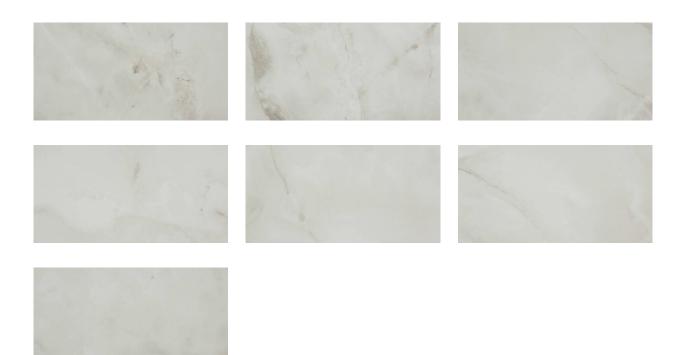

# PRODUCT KÁRMÁN HAMILTON ONYX POLISHED

Polished | 24"x48" | Field Tile |





# **GRAPHIC VARIETY**





### **TECHNICAL DATA**

NAME: Kármán Hamilton Onyx Polished

SERIES: Kármán SIZE: 24"x48" FINISH: Polished LOOK: Marble COLORS: Grey

PEI: 4

STOCK UNIT: sqft

TYPOLOGY: Glazed Porcelain Tile

TYPE OF PIECE: Field Tile USE: Floor and Wall RECTIFIED: Yes

MARKET SEGMENT: Corporate|Hospitality|Restaurant|Retail

**USAGE**: Floor



## **PACKING**

|         |              | BOX |      |    | PALLET |      |    |
|---------|--------------|-----|------|----|--------|------|----|
| Size    | Product type | pcs | sqft | lb | boxes  | sqft | lb |
| 24"x48" | Field Tile   | 2   | 15.5 | 0  | 28     | 434  | 0  |

### **SALES UNIT** sqft

**WARNING** The information contained in this packing list is for guidance only, the contents of the packing may vary. Please consult our sales representative