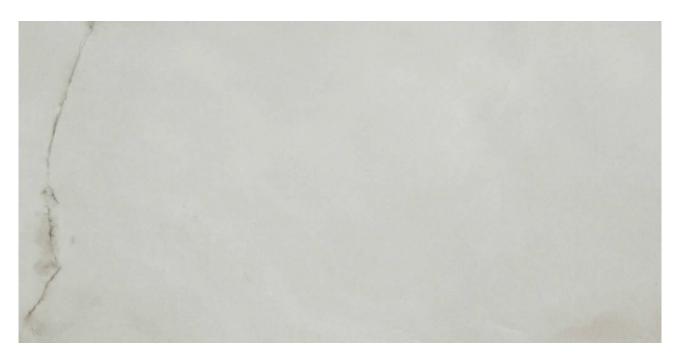

# PRODUCT KÁRMÁN HAMILTON ONYX POLISHED

Polished | 24"x48" | Field Tile |

### **TECHNICAL DATA**

NAME: Kármán Hamilton Onyx Polished

SERIES: Kármán SIZE: 24"x48" FINISH: Polished LOOK: Marble COLORS: Grey

PEI: 4

STOCK UNIT: sqft

TYPOLOGY: Glazed Porcelain Tile

TYPE OF PIECE: Field Tile USE: Floor and Wall RECTIFIED: Yes