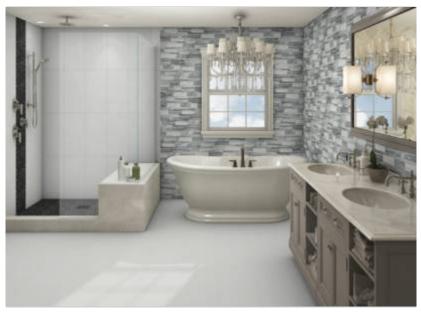

# PRODUCT HELIX 12X24 BIG FREEZE POLISHED

Polished | 12"x24" | Field Tile |



## **ROOM SCENES**





### **TECHNICAL DATA**

NAME: Helix 12X24 Big Freeze Polished SERIES: Helix SIZE: 12"x24" FINISH: Polished LOOK: Stone COLORS: White PEI: 4 STOCK UNIT: sqft TYPOLOGY: Porcelain Tile TYPE OF PIECE: Field Tile USE: Floor and Wall RECTIFIED: Yes MARKET SEGMENT: Healthcare|Education|Hospitality|Restaurant|Retail USAGE: Floor

#### PACKING

|         |              | BOX |      |       | PALLET |      |      |
|---------|--------------|-----|------|-------|--------|------|------|
| Size    | Product type | pcs | sqft | lb    | boxes  | sqft | lb   |
| 12"x24" | Field Tile   | 8   | 15.5 | 71.78 | 28     | 434  | 2010 |

#### SALES UNIT sqft

**WARNING** The information contained in this packing list is for guidance only, the contents of the packing may vary. Please consult our sales represent