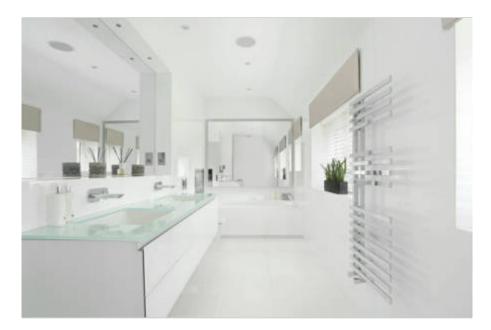

# PRODUCT HELIX 12X24 BIG FREEZE POLISHED

Polished | 12"x24" | Field Tile |



## **ROOM SCENES**





### **TECHNICAL DATA**

NAME: Helix 12X24 Big Freeze Polished SERIES: Helix SIZE: 12"x24" FINISH: Polished LOOK: Stone COLORS: White PEI: 4 STOCK UNIT: sqft TYPOLOGY: Porcelain Tile TYPE OF PIECE: Field Tile USE: Floor and Wall RECTIFIED: Yes MARKET SEGMENT: Healthcare|Education|Hospitality|Restaurant|Retail USAGE: Floor

#### PACKING

|         |              | BOX |      |       | PALLET |      |      |
|---------|--------------|-----|------|-------|--------|------|------|
| Size    | Product type | pcs | sqft | lb    | boxes  | sqft | lb   |
| 12"x24" | Field Tile   | 8   | 15.5 | 71.78 | 28     | 434  | 2010 |

#### SALES UNIT sqft

**WARNING** The information contained in this packing list is for guidance only, the contents of the packing may vary. Please consult our sales represe