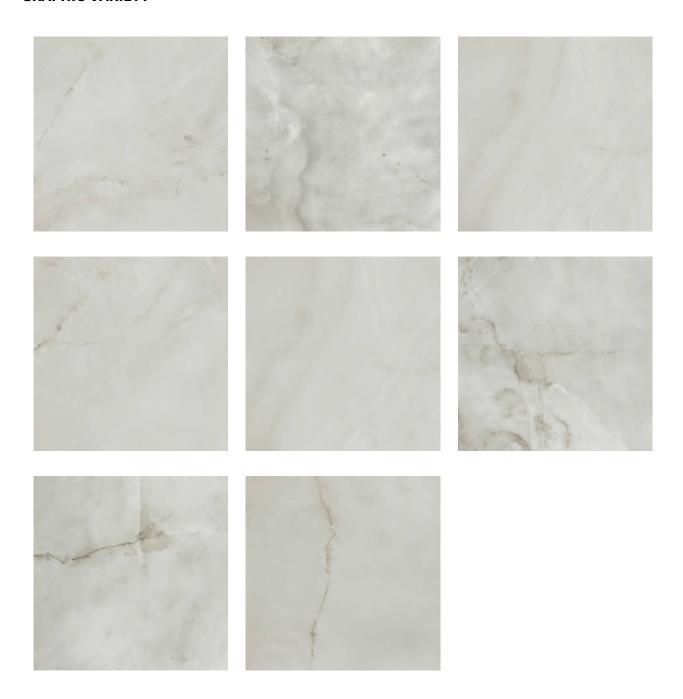

# **GRAPHIC VARIETY**

# PRODUCT KÁRMÁN HAMILTON ONYX HONED

Honed | 32"x32" | Field Tile |

### **TECHNICAL DATA**

NAME: Kármán Hamilton Onyx Honed

SERIES: Kármán SIZE: 32"x32" FINISH: Honed LOOK: Marble COLORS: Grey

PEI: 4

STOCK UNIT: sqft

TYPOLOGY: Glazed Porcelain Tile

TYPE OF PIECE: Field Tile USE: Floor and Wall RECTIFIED: Yes