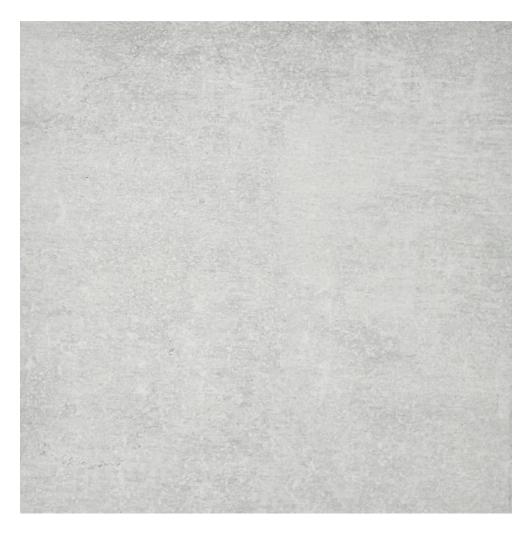

# PRODUCT DOPPLER MOTION

Matte | 13"x13" | Field Tile |

## **TECHNICAL DATA**

NAME: Doppler Motion SERIES: Doppler SIZE: 13"x13" FINISH: Matte LOOK: Concrete COLORS: White PEI: 4 STOCK UNIT: sqft TYPOLOGY: Glazed Porcelain Tile TYPOLOGY: Glazed Porcelain Tile TYPE OF PIECE: Field Tile USE: Floor and Wall MARKET SEGMENT: Healthcare|Multifamily|Hospitality|Restaurant|Retail USAGE: Floor