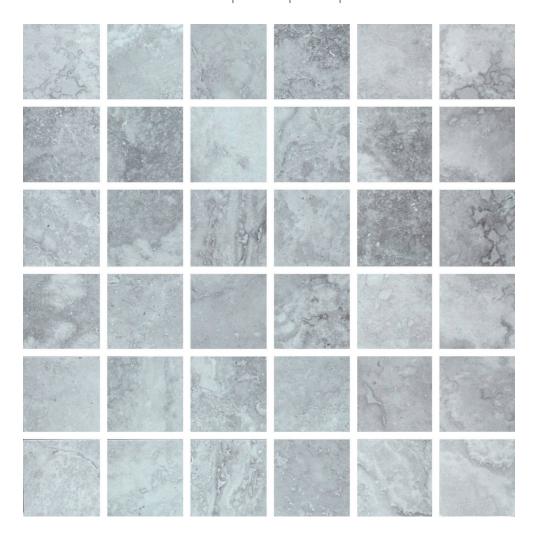

# PRODUCT CREST WANING

Matte | 12"x12" | Mosaic |

### **TECHNICAL DATA**

NAME: Crest Waning

SERIES: Crest SIZE: 12"x12"

MOSAIC TYPE: 2"X2" FINISH: Matte LOOK: Stone COLORS: Grey

FROST RESISTANT: Yes STOCK UNIT: pieza

TYPOLOGY: Glazed Porcelain Tile

TYPE OF PIECE: Mosaic USE: Floor and Wall