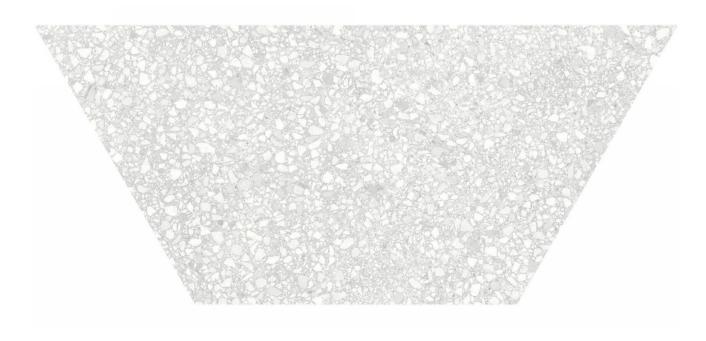

## PRODUCT WHITE 10X24 HALF HEX

Matte | 10"x24" | Field Tile |

## **TECHNICAL DATA**

NAME: White 10x24 Half Hex

SERIES: Bahia SIZE: 10"x24" FINISH: Matte LOOK: Terrazzo COLORS: White FROST RESISTANT: Yes

**PEI**: 4

STOCK UNIT: sqft

TYPOLOGY: Glazed Porcelain Tile

TYPE OF PIECE: Field Tile USE: Floor and Wall RECTIFIED: Yes