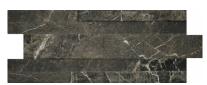

# PRODUCT PIXEL NEWTON

Matte | 6"x16" | Field Tile |





# **GRAPHIC VARIETY**













# **ROOM SCENES**





### **TECHNICAL DATA**

NAME: Pixel Newton

SERIES: Pixel SIZE: 6"x16" FINISH: Matte LOOK: Marble COLORS: Black STOCK UNIT: sqft

TYPOLOGY: Glazed Porcelain Tile

TYPE OF PIECE: Field Tile

USE: Wall Only

MARKET SEGMENT: Corporate|Education|Healthcare|Hospitality|Multifamily|Restaurant|Retail

SALES UNIT: sqft



### **PACKING**

|        |              | BOX |       |    | PALLET |       |    |
|--------|--------------|-----|-------|----|--------|-------|----|
| Size   | Product type | pcs | sqft  | lb | boxes  | sqft  | lb |
| 6"x16" | Field Tile   | 15  | 10.34 | 0  | 60     | 620.4 | 0  |

**WARNING** The information contained in this packing list is for guidance only, the contents of the packing may vary. Please consult our sales representatives for an exac