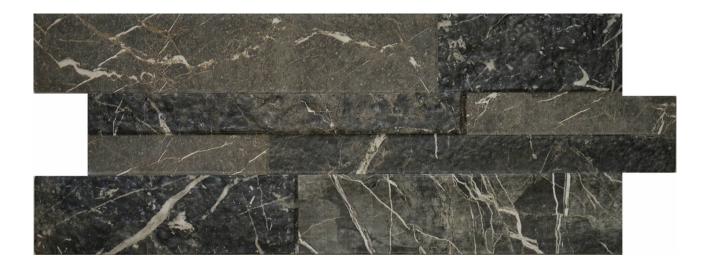

# PRODUCT PIXEL NEWTON

Matte | 6"x16" | Field Tile |

### **TECHNICAL DATA**

NAME: Pixel Newton

SERIES: Pixel SIZE: 6"x16" FINISH: Matte LOOK: Marble COLORS: Black STOCK UNIT: sqft

TYPOLOGY: Glazed Porcelain Tile

TYPE OF PIECE: Field Tile

USE: Wall Only

MARKET SEGMENT: Corporate|Education|Healthcare|Hospitality|Multifamily|Restaurant|Retail