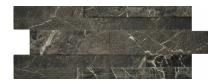

# PRODUCT PIXEL NEWTON

Matte | 6"x16" | Field Tile |





# **GRAPHIC VARIETY**













# **ROOM SCENES**





### **TECHNICAL DATA**

NAME: Pixel Newton

SERIES: Pixel SIZE: 6"x16" FINISH: Matte LOOK: Marble COLORS: Black STOCK UNIT: sqft

TYPOLOGY: Glazed Porcelain Tile

TYPE OF PIECE: Field Tile

USE: Wall Only

MARKET SEGMENT: Corporate|Education|Healthcare|Hospitality|Multifamily|Restaurant|Retail

SALES UNIT: sqft



### **PACKING**

|        |              | BOX |       |    | PALLET |       |    |
|--------|--------------|-----|-------|----|--------|-------|----|
| Size   | Product type | pcs | sqft  | lb | boxes  | sqft  | lb |
| 6"x16" | Field Tile   | 15  | 10.34 | 0  | 60     | 620.4 | 0  |

**WARNING** The information contained in this packing list is for guidance only, the contents of the packing may vary. Please consult our sales representatives for an ex