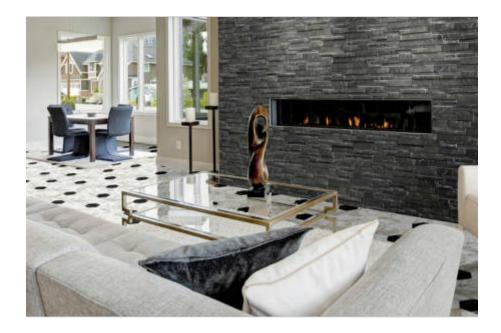

# PRODUCT PIXEL NEWTON

Matte | 6"x16" | Field Tile |





# **GRAPHIC VARIETY**













# **ROOM SCENES**





### **TECHNICAL DATA**

NAME: Pixel Newton

SERIES: Pixel SIZE: 6"x16" FINISH: Matte LOOK: Marble COLORS: Black STOCK UNIT: sqft

TYPOLOGY: Glazed Porcelain Tile

TYPE OF PIECE: Field Tile

USE: Wall Only

MARKET SEGMENT: Corporate|Education|Healthcare|Hospitality|Multifamily|Restaurant|Retail

SALES UNIT: sqft



### **PACKING**

|        |              | BOX |       |    | PALLET |       |    |
|--------|--------------|-----|-------|----|--------|-------|----|
| Size   | Product type | pcs | sqft  | lb | boxes  | sqft  | lb |
| 6"x16" | Field Tile   | 15  | 10.34 | 0  | 60     | 620.4 | 0  |

**WARNING** The information contained in this packing list is for guidance only, the contents of the packing may vary. Please consult our sales representatives for an exact list.