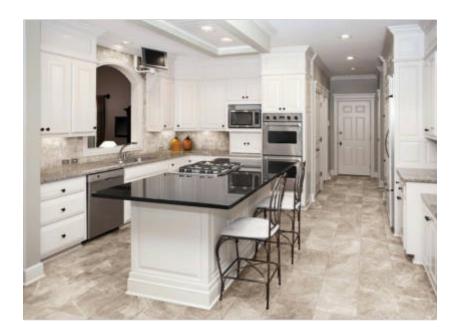

# PRODUCT ROVER SOLSTICE

Matte | 12"x24" | Field Tile |





# **GRAPHIC VARIETY**





# **ROOM SCENES**





### **TECHNICAL DATA**

NAME: Rover Solstice

SERIES: Rover SIZE: 12"x24" FINISH: Matte LOOK: Stone COLORS: Tan

FROST RESISTANT: Yes

**PEI**: 4

STOCK UNIT: sqft

TYPOLOGY: Glazed Porcelain Tile TYPE OF PIECE: Field Tile

USE: Floor and Wall

MARKET SEGMENT: Multifamily

USAGE: Floor



## **PACKING**

|         |              | BOX |      |       | PALLET |      |    |
|---------|--------------|-----|------|-------|--------|------|----|
| Size    | Product type | pcs | sqft | lb    | boxes  | sqft | lb |
| 12"x24" | Field Tile   | 8   | 15.5 | 61.78 | 32     | 496  | 0  |

### **SALES UNIT** sqft

**WARNING** The information contained in this packing list is for guidance only, the contents of the packing may vary. Please consult our sales representatives for an exact list.