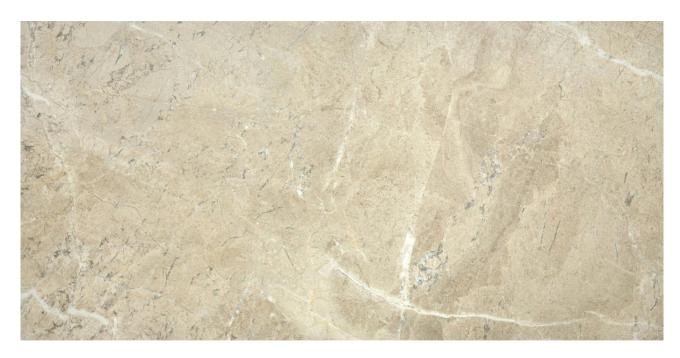

# PRODUCT ROVER SOLSTICE

Matte | 12"x24" | Field Tile |

### **TECHNICAL DATA**

NAME: Rover Solstice

SERIES: Rover SIZE: 12"x24" FINISH: Matte LOOK: Stone COLORS: Tan

FROST RESISTANT: Yes

**PEI**: 4

STOCK UNIT: sqft

TYPOLOGY: Glazed Porcelain Tile TYPE OF PIECE: Field Tile