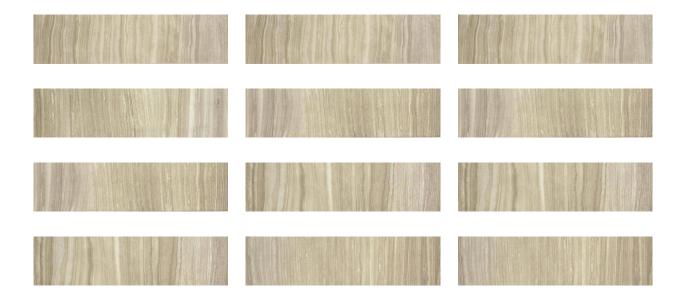

# PRODUCT ECLIPSE LIGHT SPEED

Matte | 3"x12" | Trim |





# **GRAPHIC VARIETY**





### **TECHNICAL DATA**

NAME: Eclipse Light Speed

SERIES: Eclipse SIZE: 3"x12" FINISH: Matte LOOK: Stone COLORS: Tan STOCK UNIT: Pieza

TYPOLOGY: Glazed Porcelain Tile

TYPE OF PIECE: Trim USE: Floor and Wall

MARKET SEGMENT: Multifamily|Education

USAGE: Floor



## **PACKING**

|        |              | BOX |      |       | PALLET |      |    |
|--------|--------------|-----|------|-------|--------|------|----|
| Size   | Product type | pcs | sqft | lb    | boxes  | sqft | lb |
| 3"x12" | Trim         | 20  | 0    | 16.84 | 119    | 0    | 0  |

#### **SALES UNIT Piece**

**WARNING** The information contained in this packing list is for guidance only, the contents of the packing may vary. Please consult our sales representatives for an exact list.