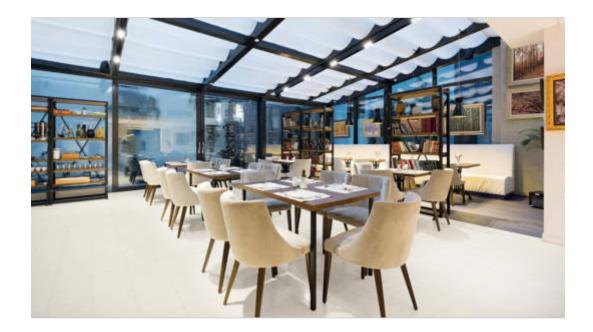

## PRODUCT BIANCA STARDUST

Matte | 6"x24" | Field Tile |





## **ROOM SCENES**





## **TECHNICAL DATA**

NAME: Bianca Stardust

SERIES: Bianca SIZE: 6"x24" FINISH: Matte LOOK: Textile COLORS: White FROST RESISTANT: Yes

PEI: 4

STOCK UNIT: sqft

TYPOLOGY: Porcelain Tile TYPE OF PIECE: Field Tile USE: Floor and Wall RECTIFIED: Yes

MARKET SEGMENT: Healthcare|Hospitality|Restaurant|Retail

SALES UNIT: sqft



## **PACKING**

|        |              | BOX |       |       | PALLET |       |    |
|--------|--------------|-----|-------|-------|--------|-------|----|
| Size   | Product type | pcs | sqft  | lb    | boxes  | sqft  | lb |
| 6"x24" | Field Tile   | 12  | 11.64 | 53.04 | 40     | 465.6 | 0  |

**WARNING** The information contained in this packing list is for guidance only, the contents of the packing may vary. Please consult our sales representatives for an exa