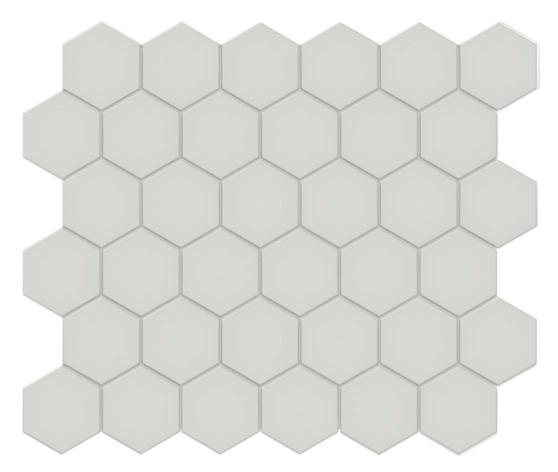

## PRODUCT TRITON II RHINO 2\" MATTE HEX MOSAIC

Matte | 11"x12" | Mosaic |

## **TECHNICAL DATA**

NAME: Triton II Rhino 2" Matte Hex Mosaic

SERIES: Triton II SIZE: 11"x12" FINISH: Matte LOOK: Wall COLORS: Grey

**NOTES:** Number Of Rows Per Sheet = 6

STOCK UNIT: pieza

TYPOLOGY: Ceramic Wall Tile TYPE OF PIECE: Mosaic