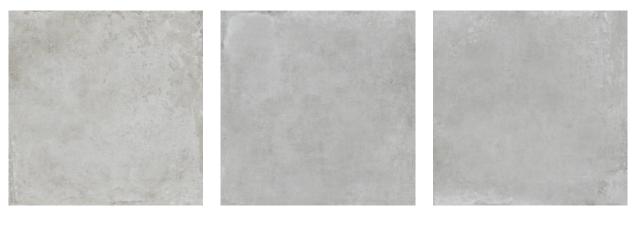

# PRODUCT ALABASTER 39X39

Matte | 39"x39" | Field Tile |



## **GRAPHIC VARIETY**





#### **ROOM SCENES**



## **TECHNICAL DATA**

NAME: Alabaster 39x39 SERIES: Rubble II SIZE: 39"x39" FINISH: Matte LOOK: Concrete COLORS: Grey FROST RESISTANT: Yes PEI: 4 STOCK UNIT: sqft DCOF: 1 TYPOLOGY: Glazed Porcelain Tile TYPE OF PIECE: Field Tile USE: Floor and Wall RECTIFIED: Yes

#### PACKING

|         |              | BOX |       |    | PALLET |        |    |
|---------|--------------|-----|-------|----|--------|--------|----|
| Size    | Product type | pcs | sqft  | lb | boxes  | sqft   | lb |
| 39"x39" | Field Tile   | 2   | 21.53 | 0  | 24     | 516.72 | 0  |

#### SALES UNIT sqft

**WARNING** The information contained in this packing list is for guidance only, the contents of the packing may vary. Please consult our sales representatives for an exact list.