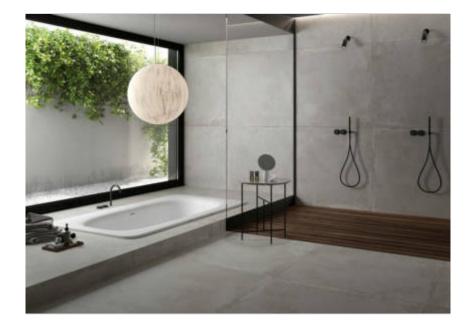

# PRODUCT ALABASTER 39X39

Matte | 39"x39" | Field Tile |



## **GRAPHIC VARIETY**





#### **ROOM SCENES**



## **TECHNICAL DATA**

NAME: Alabaster 39x39 SERIES: Rubble II SIZE: 39"x39" FINISH: Matte LOOK: Concrete COLORS: Grey FROST RESISTANT: Yes PEI: 4 STOCK UNIT: sqft DCOF: 1 TYPOLOGY: Glazed Porcelain Tile TYPE OF PIECE: Field Tile USE: Floor and Wall RECTIFIED: Yes

#### PACKING

|         |              | BOX |       |    | PALLET |        |    |
|---------|--------------|-----|-------|----|--------|--------|----|
| Size    | Product type | pcs | sqft  | lb | boxes  | sqft   | lb |
| 39"x39" | Field Tile   | 2   | 21.53 | 0  | 24     | 516.72 | 0  |

#### SALES UNIT sqft

**WARNING** The information contained in this packing list is for guidance only, the contents of the packing may vary. Please consult our sales representatives for an exact list.