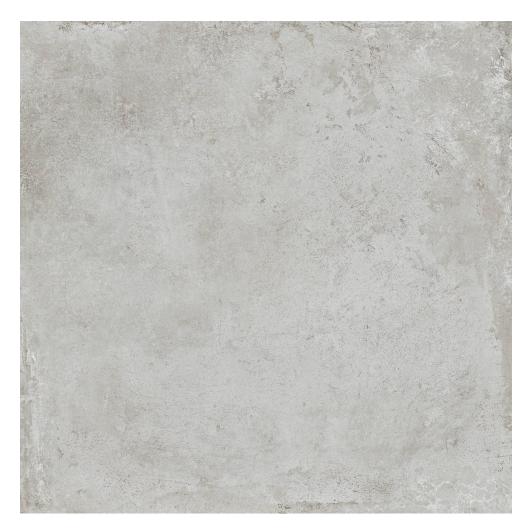

# PRODUCT ALABASTER 39X39

Matte | 39"x39" | Field Tile |

## **TECHNICAL DATA**

NAME: Alabaster 39x39 SERIES: Rubble II SIZE: 39"x39" FINISH: Matte LOOK: Concrete COLORS: Grey FROST RESISTANT: Yes PEI: 4 STOCK UNIT: sqft DCOF: 1 TYPOLOGY: Glazed Porcelain Tile TYPE OF PIECE: Field Tile USE: Floor and Wall RECTIFIED: Yes