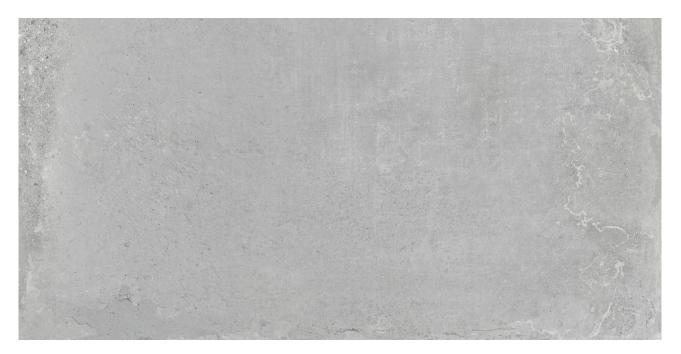

# PRODUCT ALABASTER 12X24

Matte | 12"x24" | Field Tile |

### **TECHNICAL DATA**

NAME: Alabaster 12x24 SERIES: Rubble II SIZE: 12"x24" FINISH: Matte LOOK: Concrete COLORS: Grey FROST RESISTANT: Yes PEI: 4 STOCK UNIT: sqft TYPOLOGY: Glazed Porcelain Tile TYPE OF PIECE: Field Tile USE: Floor and Wall RECTIFIED: Yes