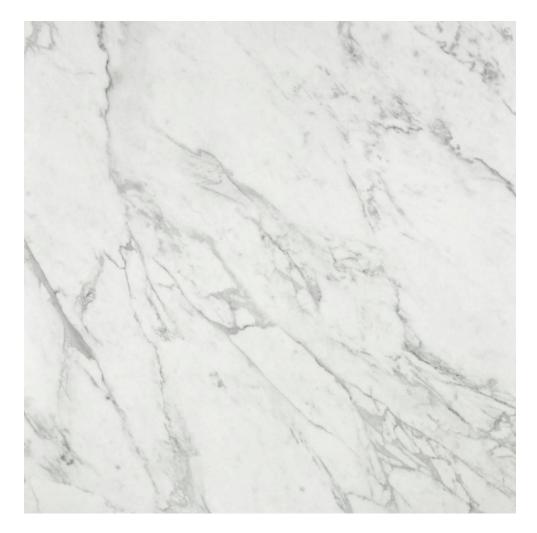

# PRODUCT KÁRMÁN ARTEMIS STATUARIO HONED

Honed | 24"x24" | Field Tile |





## **GRAPHIC VARIETY**





## **ROOM SCENES**







#### **TECHNICAL DATA**

NAME: Kármán Artemis Statuario Honed

SERIES: Kármán SIZE: 24"x24" FINISH: Honed LOOK: Marble COLORS: White

PEI: 4

STOCK UNIT: sqft

TYPOLOGY: Glazed Porcelain Tile

TYPE OF PIECE: Field Tile USE: Floor and Wall RECTIFIED: Yes

MARKET SEGMENT: Corporate|Hospitality|Restaurant|Retail

**USAGE**: Floor



### **PACKING**

|         |              | BOX |      |    | PALLET |      |    |
|---------|--------------|-----|------|----|--------|------|----|
| Size    | Product type | pcs | sqft | lb | boxes  | sqft | lb |
| 24"x24" | Field Tile   | 4   | 15.5 | 0  | 32     | 496  | 0  |

#### **SALES UNIT** sqft

**WARNING** The information contained in this packing list is for guidance only, the contents of the p