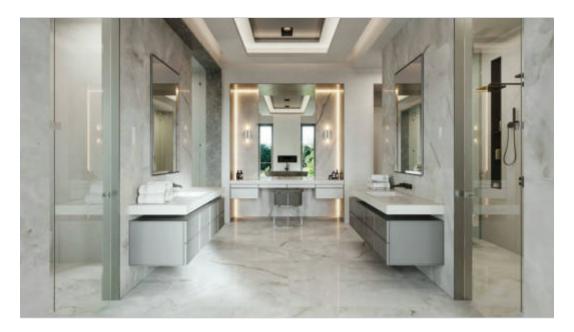

# PRODUCT KÁRMÁN ARTEMIS STATUARIO HONED

Honed | 24"x24" | Field Tile |





## **GRAPHIC VARIETY**





## **ROOM SCENES**







#### **TECHNICAL DATA**

NAME: Kármán Artemis Statuario Honed

SERIES: Kármán SIZE: 24"x24" FINISH: Honed LOOK: Marble COLORS: White

PEI: 4

STOCK UNIT: sqft

TYPOLOGY: Glazed Porcelain Tile

TYPE OF PIECE: Field Tile USE: Floor and Wall RECTIFIED: Yes

MARKET SEGMENT: Corporate|Hospitality|Restaurant|Retail

**USAGE**: Floor



### **PACKING**

|         |              | BOX |      |    | PALLET |      |    |
|---------|--------------|-----|------|----|--------|------|----|
| Size    | Product type | pcs | sqft | lb | boxes  | sqft | lb |
| 24"x24" | Field Tile   | 4   | 15.5 | 0  | 32     | 496  | 0  |

#### **SALES UNIT** sqft

**WARNING** The information contained in this packing list is for guidance only, the contents of the packing may vary. Please consult our sales representa