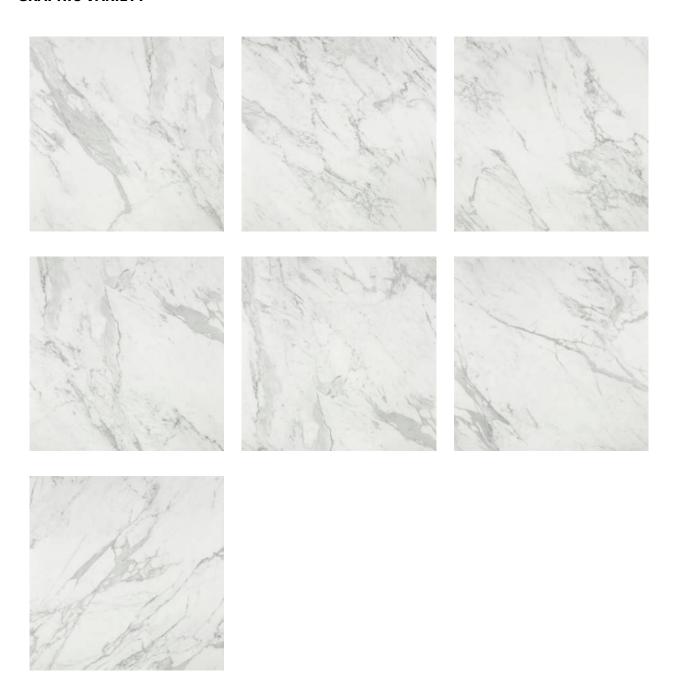

# PRODUCT KÁRMÁN ARTEMIS STATUARIO HONED

Honed | 24"x24" | Field Tile |





## **GRAPHIC VARIETY**





## **ROOM SCENES**







#### **TECHNICAL DATA**

NAME: Kármán Artemis Statuario Honed

SERIES: Kármán SIZE: 24"x24" FINISH: Honed LOOK: Marble COLORS: White

PEI: 4

STOCK UNIT: sqft

TYPOLOGY: Glazed Porcelain Tile

TYPE OF PIECE: Field Tile USE: Floor and Wall RECTIFIED: Yes

MARKET SEGMENT: Corporate|Hospitality|Restaurant|Retail

**USAGE**: Floor



### **PACKING**

|         |              | BOX |      |    | PALLET |      |    |
|---------|--------------|-----|------|----|--------|------|----|
| Size    | Product type | pcs | sqft | lb | boxes  | sqft | lb |
| 24"x24" | Field Tile   | 4   | 15.5 | 0  | 32     | 496  | 0  |

#### **SALES UNIT** sqft

**WARNING** The information contained in this packing list is for guidance only, the contents of the packing may vary. Please cons