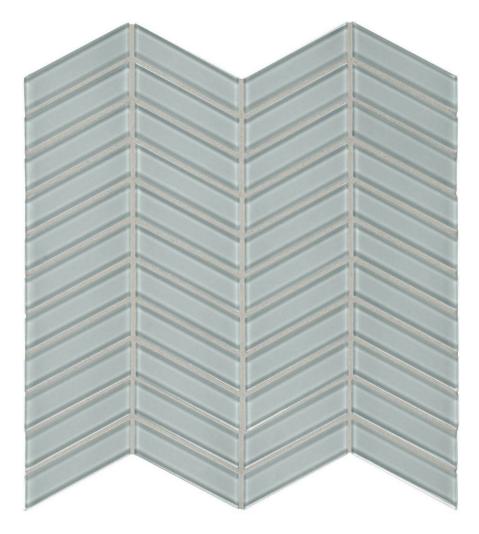

## PRODUCT BURST QUANTUM CHEVRON

Glossy | 12"x12" | Mosaic |

## **TECHNICAL DATA**

NAME: Burst Quantum Chevron

SERIES: Burst SIZE: 12"x12"

MOSAIC TYPE: Mesh-Mounted

FINISH: Glossy LOOK: Glass COLORS: Blue STOCK UNIT: pieza TYPOLOGY: Glass Tile TYPE OF PIECE: Mosaic