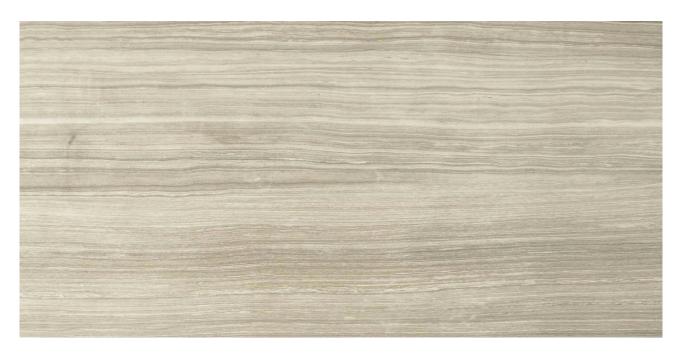

# PRODUCT ECLIPSE CRATER

Matte | 12"x24" | Field Tile |

### **TECHNICAL DATA**

NAME: Eclipse Crater SERIES: Eclipse SIZE: 12"x24" FINISH: Matte LOOK: Stone COLORS: Tan

FROST RESISTANT: Yes

**PEI**: 4

STOCK UNIT: sqft

TYPOLOGY: Glazed Porcelain Tile

TYPE OF PIECE: Field Tile USE: Floor and Wall