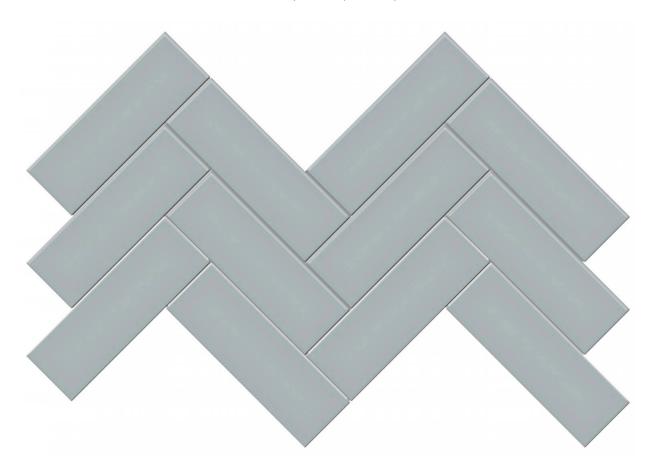

## PRODUCT TRITON II DENIM 2X6 MATTE HERRINGBONE MOSAIC

Matte | 8"x16" | Mosaic |

## **TECHNICAL DATA**

NAME: Triton II Denim 2x6 Matte Herringbone Mosaic SERIES: Triton II SIZE: 8"x16" FINISH: Matte LOOK: Wall COLORS: Blue STOCK UNIT: pieza TYPOLOGY: Ceramic Wall Tile TYPE OF PIECE: Mosaic MARKET SEGMENT: Corporate|Hospitality|Multifamily|Restaurant|Retail|Healthcare|Education USAGE: Wall