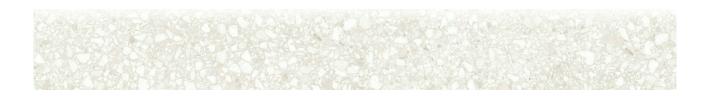

## PRODUCT OFFWHITE 3X24 BULLNOSE

Matte | 3"x24" | Bullnose |

## **TECHNICAL DATA**

NAME: Offwhite 3x24 Bullnose SERIES: Bahia SIZE: 3"x24" FINISH: Matte LOOK: Terrazzo COLORS: Ivory FROST RESISTANT: Yes PEI: 4 TYPOLOGY: Glazed Porcelain Tile TYPE OF PIECE: Bullnose USE: Floor and Wall RECTIFIED: Yes MARKET SEGMENT: Corporate|Education|Healthcare|Hospitality|Restaurant|Retail USAGE: Floor