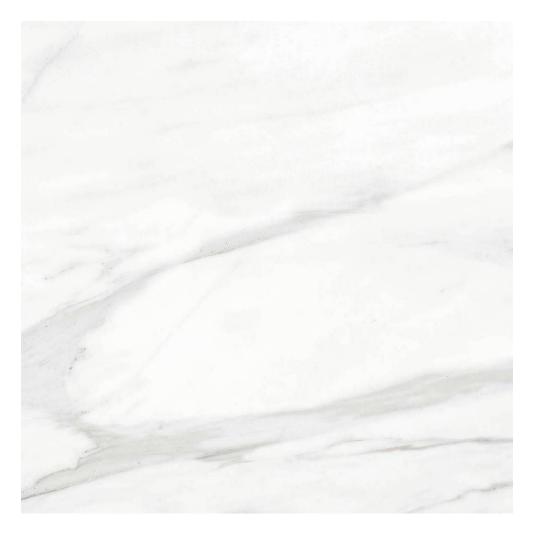

# PRODUCT METEOR THEIA

Matte | 24"x24" | Field Tile |

### **TECHNICAL DATA**

NAME: Meteor Theia SERIES: Meteor SIZE: 24"x24" FINISH: Matte LOOK: Marble COLORS: White FROST RESISTANT: Yes

**PEI**: 4

STOCK UNIT: sqft

TYPOLOGY: Glazed Porcelain Tile TYPE OF PIECE: Field Tile