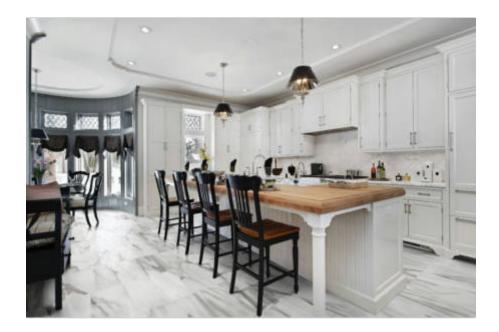

# PRODUCT METEOR THEIA

Matte | 24"x24" | Field Tile |





# **ROOM SCENES**





### **TECHNICAL DATA**

NAME: Meteor Theia SERIES: Meteor SIZE: 24"x24" FINISH: Matte LOOK: Marble COLORS: White FROST RESISTANT: Yes

**PEI**: 4

STOCK UNIT: sqft

TYPOLOGY: Glazed Porcelain Tile TYPE OF PIECE: Field Tile

USE: Floor and Wall RECTIFIED: Yes

MARKET SEGMENT: Hospitality|Restaurant|Retail

USAGE: Floor



## **PACKING**

|         |              | BOX |      |       | PALLET |      |    |
|---------|--------------|-----|------|-------|--------|------|----|
| Size    | Product type | pcs | sqft | lb    | boxes  | sqft | lb |
| 24"x24" | Field Tile   | 4   | 15.5 | 72.18 | 28     | 434  | 0  |

### **SALES UNIT** sqft

**WARNING** The information contained in this packing list is for guidance only, the contents of the packing may vary. Please consult our sales representat