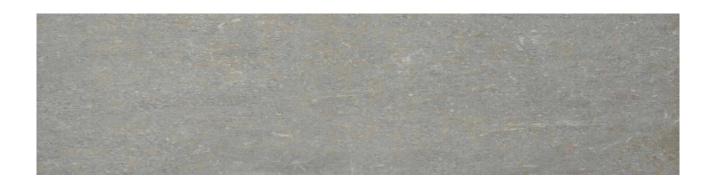

## PRODUCT DOPPLER PITCH

Matte | 3"x12" | Trim |

## **TECHNICAL DATA**

NAME: Doppler Pitch SERIES: Doppler SIZE: 3"x12" FINISH: Matte LOOK: Concrete COLORS: Grey

TYPOLOGY: Glazed Porcelain Tile

TYPE OF PIECE: Trim USE: Floor and Wall

MARKET SEGMENT: Healthcare|Multifamily|Hospitality|Restaurant|Retail