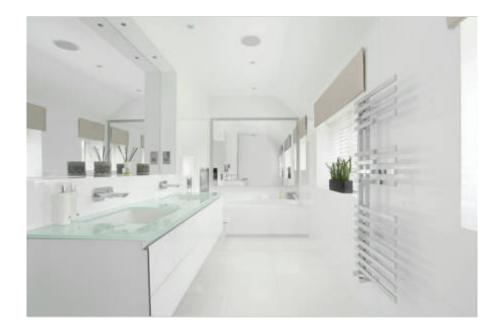

# PRODUCT HELIX 24X24 BIG FREEZE POLISHED

Polished | 24"x24" | Field Tile |



## **ROOM SCENES**



### **TECHNICAL DATA**

NAME: Helix 24X24 Big Freeze Polished SERIES: Helix SIZE: 24"x24" FINISH: Polished LOOK: Stone COLORS: White PEI: 4 STOCK UNIT: sqft TYPOLOGY: Porcelain Tile TYPE OF PIECE: Field Tile USE: Floor and Wall RECTIFIED: Yes MARKET SEGMENT: Healthcare|Education|Hospitality|Restaurant|Retail USAGE: Floor

#### PACKING

|         |              | BOX |      |       | PALLET |      |      |
|---------|--------------|-----|------|-------|--------|------|------|
| Size    | Product type | pcs | sqft | lb    | boxes  | sqft | lb   |
| 24"x24" | Field Tile   | 4   | 15.5 | 67.02 | 28     | 434  | 1877 |

#### SALES UNIT sqft

**WARNING** The information contained in this packing list is for guidance only, the contents of the packing may vary. Please consult our sales represent