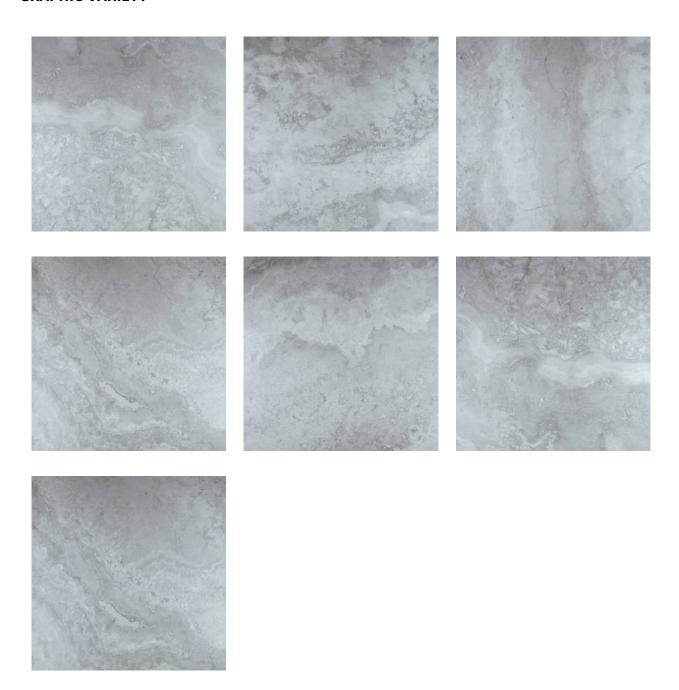

# PRODUCT CREST WANING

Matte | 24"x24" | Field Tile |





# **GRAPHIC VARIETY**





### **TECHNICAL DATA**

NAME: Crest Waning

SERIES: Crest SIZE: 24"x24" FINISH: Matte LOOK: Stone COLORS: Grey

FROST RESISTANT: Yes

PEI: 4

STOCK UNIT: sqft

TYPOLOGY: Glazed Porcelain Tile

TYPE OF PIECE: Field Tile USE: Floor and Wall



## **PACKING**

|         |              | BOX |      |    | PALLET |      |    |
|---------|--------------|-----|------|----|--------|------|----|
| Size    | Product type | pcs | sqft | lb | boxes  | sqft | lb |
| 24"x24" | Field Tile   | 4   | 15.5 | 0  | 36     | 558  | 0  |

### **SALES UNIT** sqft

**WARNING** The information contained in this packing list is for guidance only, the contents of the packing may vary. Please consult our sales representatives for an exact list.