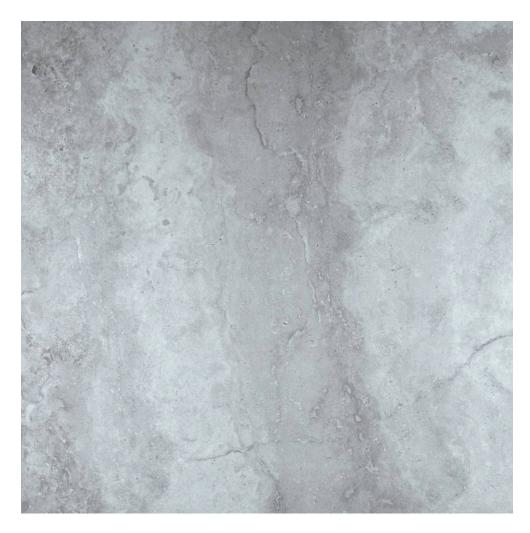

# PRODUCT CREST WANING

Matte | 24"x24" | Field Tile |

### **TECHNICAL DATA**

NAME: Crest Waning

SERIES: Crest SIZE: 24"x24" FINISH: Matte LOOK: Stone COLORS: Grey

FROST RESISTANT: Yes

PEI: 4

STOCK UNIT: sqft

TYPOLOGY: Glazed Porcelain Tile

TYPE OF PIECE: Field Tile USE: Floor and Wall