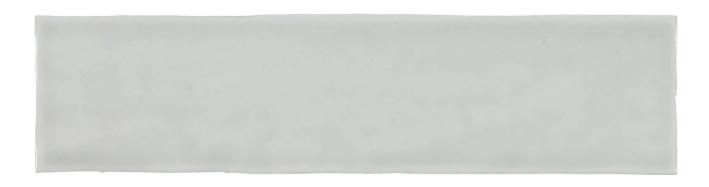

## PRODUCT MONROE MIST 3X12 GLOSSY

Glossy | 3"x12" | Field Tile |

## **TECHNICAL DATA**

NAME: Monroe Mist 3x12 Glossy

SERIES: Monroe SIZE: 3"x12" FINISH: Glossy LOOK: Wall COLORS: Pearl STOCK UNIT: sqft

TYPOLOGY: Ceramic Wall Tile TYPE OF PIECE: Field Tile

USE: Wall Only