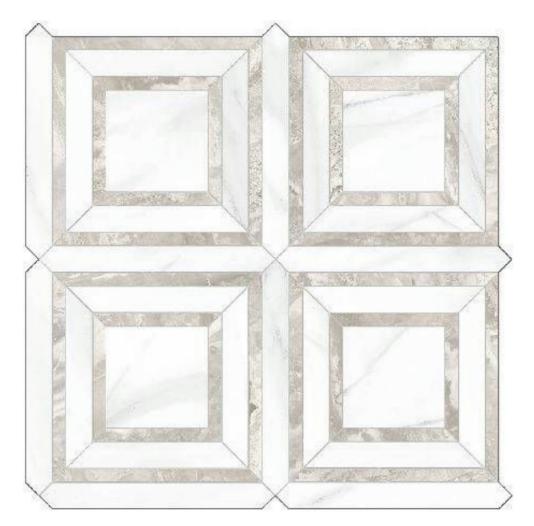

# PRODUCT METEOR POLISHED THEIA PIAZZA MOSAIC

Polished | 12"x12" | Mosaic |

## **TECHNICAL DATA**

NAME: Meteor Polished Theia Piazza Mosaic SERIES: Meteor SIZE: 12"x12" FINISH: Polished LOOK: Marble COLORS: White STOCK UNIT: pieza TYPOLOGY: Glazed Porcelain Tile TYPE OF PIECE: Mosaic USE: Floor and Wall RECTIFIED: Yes MARKET SEGMENT: Hospitality|Restaurant|Retail USAGE: Floor