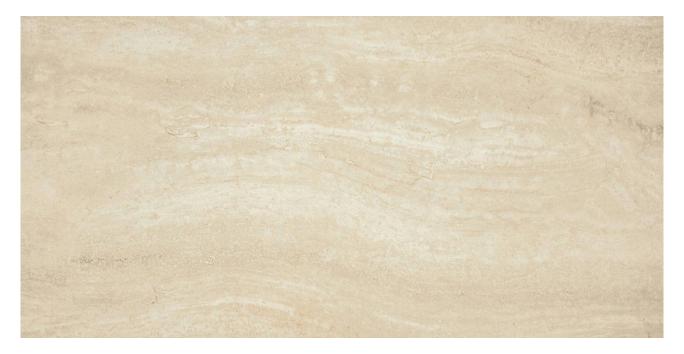

# PRODUCT VOYAGER MIMA NAVONA POLISHED

Polished | 12"x24" | Field Tile |

### **TECHNICAL DATA**

NAME: Voyager Mima Navona Polished SERIES: Voyager SIZE: 12"x24" FINISH: Polished LOOK: Marble COLORS: Beige PEI: 4 STOCK UNIT: sqft TYPOLOGY: Glazed Porcelain Tile TYPE OF PIECE: Field Tile USE: Floor and Wall