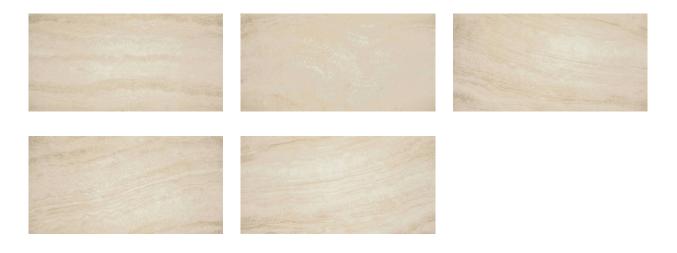

# PRODUCT VOYAGER MIMA NAVONA POLISHED

Polished | 12"x24" | Field Tile |



## **GRAPHIC VARIETY**



### **TECHNICAL DATA**

NAME: Voyager Mima Navona Polished SERIES: Voyager SIZE: 12"x24" FINISH: Polished LOOK: Marble COLORS: Beige PEI: 4 STOCK UNIT: sqft TYPOLOGY: Glazed Porcelain Tile TYPE OF PIECE: Field Tile USE: Floor and Wall

#### PACKING

|         |              | BOX |       |    | PALLET |       |    |
|---------|--------------|-----|-------|----|--------|-------|----|
| Size    | Product type | pcs | sqft  | lb | boxes  | sqft  | lb |
| 12"x24" | Field Tile   | 8   | 15.72 | 0  | 40     | 628.8 | 0  |

#### SALES UNIT sqft

**WARNING** The information contained in this packing list is for guidance only, the contents of the packing may vary. Please consult our sales representatives for an exact list.