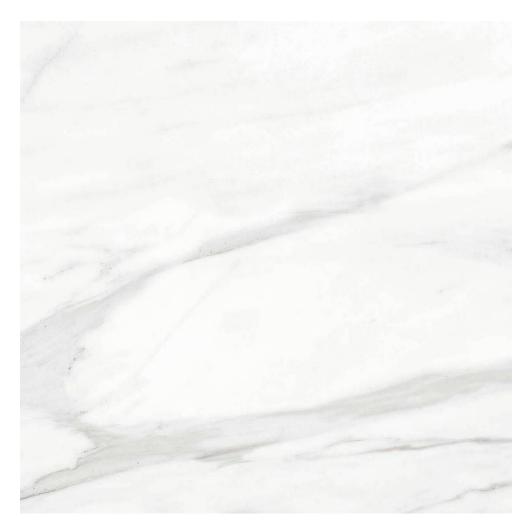

# PRODUCT METEOR THEIA

Polished | 24"x24" | Field Tile |

# **TECHNICAL DATA**

NAME: Meteor Theia SERIES: Meteor SIZE: 24"x24" FINISH: Polished LOOK: Marble COLORS: White FROST RESISTANT: Yes PEI: 4 STOCK UNIT: sqft TYPOLOGY: Glazed Porcelain Tile TYPE OF PIECE: Field Tile USE: Floor and Wall RECTIFIED: Yes MARKET SEGMENT: Hospitality|Restaurant|Retail USAGE: Floor