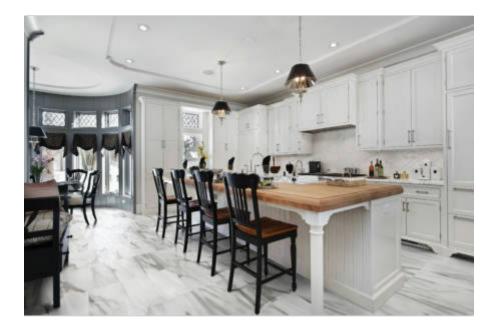

# PRODUCT METEOR THEIA

Polished | 24"x24" | Field Tile |



## **ROOM SCENES**



# **TECHNICAL DATA**

NAME: Meteor Theia SERIES: Meteor SIZE: 24"x24" FINISH: Polished LOOK: Marble COLORS: White FROST RESISTANT: Yes PEI: 4 STOCK UNIT: sqft TYPOLOGY: Glazed Porcelain Tile TYPE OF PIECE: Field Tile USE: Floor and Wall RECTIFIED: Yes MARKET SEGMENT: Hospitality|Restaurant|Retail USAGE: Floor

### PACKING

|         |              | BOX |      |       | PALLET |      |    |
|---------|--------------|-----|------|-------|--------|------|----|
| Size    | Product type | pcs | sqft | lb    | boxes  | sqft | lb |
| 24"x24" | Field Tile   | 4   | 15.5 | 72.18 | 28     | 434  | 0  |

#### SALES UNIT sqft

**WARNING** The information contained in this packing list is for guidance only, the contents of the packing may vary. Please consult our sales representatives for an exact l