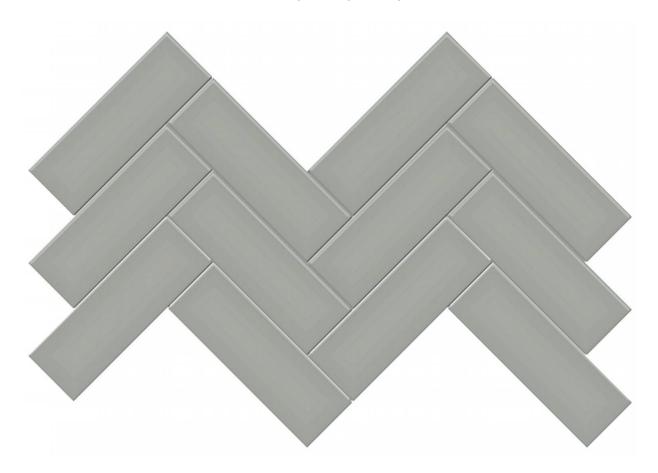

## PRODUCT TRITON II GREIGE 2X6 GLOSSY HERRINGBONE MOSAIC

Glossy | 8"x16" | Mosaic |

## **TECHNICAL DATA**

NAME: Triton II Greige 2x6 Glossy Herringbone Mosaic

SERIES: Triton II SIZE: 8"x16" FINISH: Glossy LOOK: Wall COLORS: Beige STOCK UNIT: pieza

TYPOLOGY: Ceramic Wall Tile TYPE OF PIECE: Mosaic