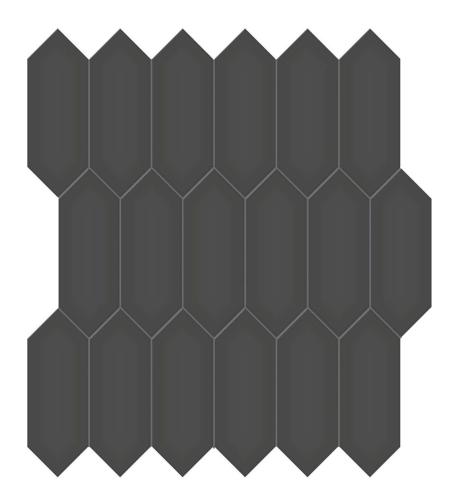

## PRODUCT TRITON II COAL 2X5 MATTE PICKET MOSAIC

Matte | 11"x13" | Mosaic |

Tel./Phone: 844-245-0686 email: sales@aphelioncollection.com aphelioncollection.com

## **TECHNICAL DATA**

NAME: Triton II Coal 2x5 Matte Picket Mosaic SERIES: Triton II SIZE: 11"x13" FINISH: Matte LOOK: Wall COLORS: Black NOTES: Number Of Rows Per Sheet = 3 STOCK UNIT: pieza TYPOLOGY: Ceramic Wall Tile TYPE OF PIECE: Mosaic MARKET SEGMENT: Corporate|Hospitality|Multifamily|Restaurant|Retail|Healthcare|Education USAGE: Wall