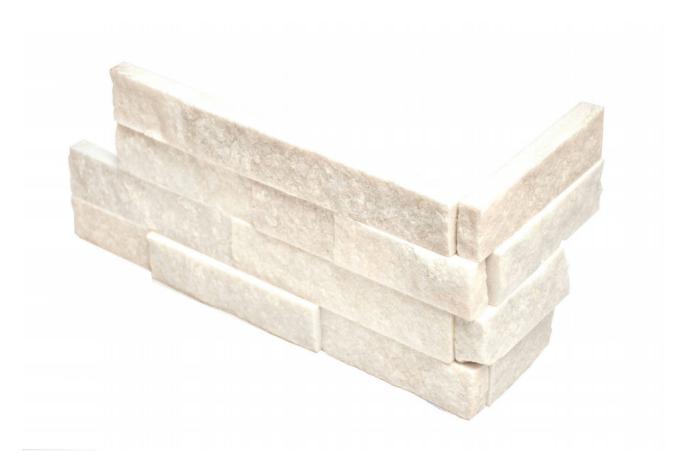

## PRODUCT LAPETUS PUFF LEDGER ASSEMBLED CORNER

Natural | 6"x18" | Trim |

## **TECHNICAL DATA**

NAME: Lapetus Puff Ledger Assembled Corner

SERIES: Lapetus SIZE: 6"x18" MOSAIC TYPE: 1 FINISH: Natural LOOK: Stone COLORS: White

NOTES: \*\*This Tile Has Beautiful Iridescent Qualities That Often Do Not Translate Properly In Photos. Please Ask

Your Sales Representative For A Sample To Experience The True Beauty Of This Tile.\*\*

PEI: 3 DCOF: 1

TYPOLOGY: Natural Stone Tile

TYPE OF PIECE: Trim USE: Wall Only

MARKET SEGMENT: Corporate|Education|Healthcare|Hospitality|Multifamily|Restaurant|Retail