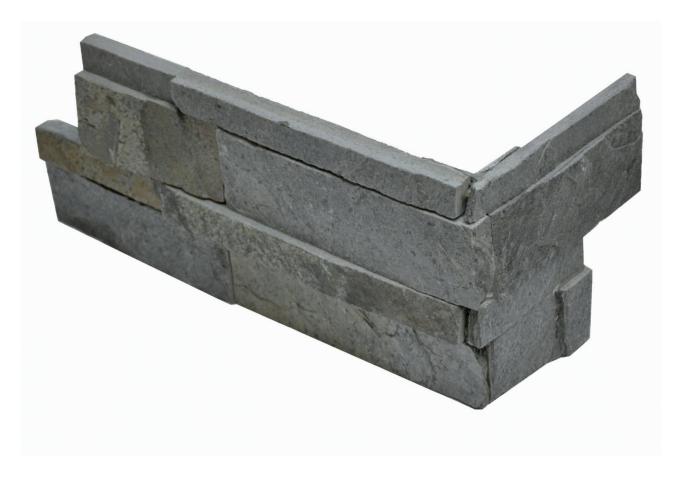

# PRODUCT LAPETUS GAZER LEDGER ASSEMBLED CORNER

Natural | 6"x18" | Trim |

### **TECHNICAL DATA**

NAME: Lapetus Gazer Ledger Assembled Corner

SERIES: Lapetus SIZE: 6"x18" MOSAIC TYPE: 1 FINISH: Natural LOOK: Stone COLORS: Black

PEI: 3 DCOF: 1

TYPOLOGY: Natural Stone Tile

TYPE OF PIECE: Trim USE: Wall Only