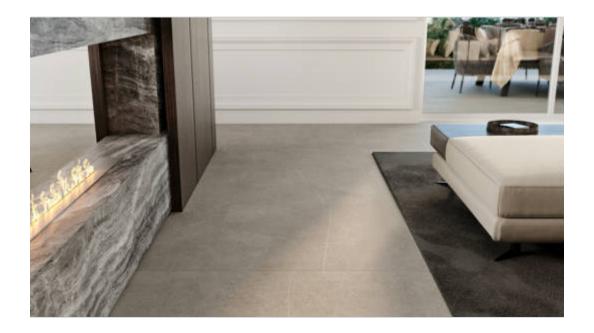

# PRODUCT TEMPER ASHEN 32X32

Matte | 32"x32" | Field Tile |





# **ROOM SCENES**











### **TECHNICAL DATA**

NAME: Temper Ashen 32x32

SERIES: Temper SIZE: 32"x32" MOSAIC TYPE: 1 FINISH: Matte LOOK: Concrete COLORS: Tan

FROST RESISTANT: Yes

PEI: 4

STOCK UNIT: sqft

DCOF: 1

TYPOLOGY: Glazed Porcelain Tile

TYPE OF PIECE: Field Tile USE: Floor and Wall RECTIFIED: Yes

MARKET SEGMENT: Corporate|Education|Healthcare|Hospitality|Restaurant|Retail

USAGE: Floor



## **PACKING**

|         |              | BOX |       |       | PALLET |        |    |
|---------|--------------|-----|-------|-------|--------|--------|----|
| Size    | Product type | pcs | sqft  | lb    | boxes  | sqft   | lb |
| 32"x32" | Field Tile   | 2   | 13.78 | 75.11 | 32     | 440.96 | 0  |

### **SALES UNIT** sqft

**WARNING** The information contained in this packing list is for guidance only, the