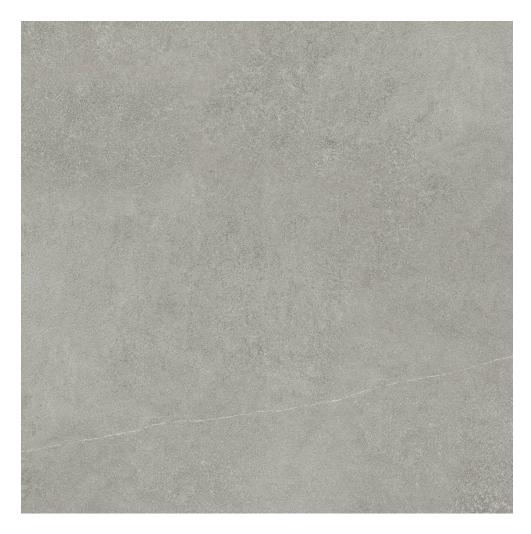

# PRODUCT TEMPER ASHEN 32X32

Matte | 32"x32" | Field Tile |

### **TECHNICAL DATA**

NAME: Temper Ashen 32x32

SERIES: Temper SIZE: 32"x32" MOSAIC TYPE: 1 FINISH: Matte LOOK: Concrete COLORS: Tan

FROST RESISTANT: Yes

PEI: 4

STOCK UNIT: sqft

DCOF: 1

TYPOLOGY: Glazed Porcelain Tile