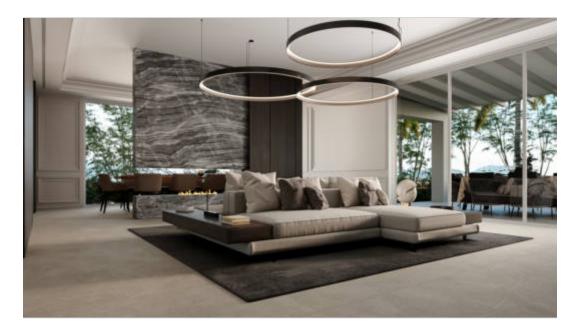

# PRODUCT TEMPER ASHEN 32X32

Matte | 32"x32" | Field Tile |





# **ROOM SCENES**











### **TECHNICAL DATA**

NAME: Temper Ashen 32x32

SERIES: Temper SIZE: 32"x32" MOSAIC TYPE: 1 FINISH: Matte LOOK: Concrete COLORS: Tan

FROST RESISTANT: Yes

PEI: 4

STOCK UNIT: sqft

DCOF: 1

TYPOLOGY: Glazed Porcelain Tile

TYPE OF PIECE: Field Tile USE: Floor and Wall RECTIFIED: Yes

MARKET SEGMENT: Corporate|Education|Healthcare|Hospitality|Restaurant|Retail

USAGE: Floor



## **PACKING**

|         |              | BOX |       |       | PALLET |        |    |
|---------|--------------|-----|-------|-------|--------|--------|----|
| Size    | Product type | pcs | sqft  | lb    | boxes  | sqft   | lb |
| 32"x32" | Field Tile   | 2   | 13.78 | 75.11 | 32     | 440.96 | 0  |

### **SALES UNIT** sqft

**WARNING** The information contained in this packing list is for guidance onl