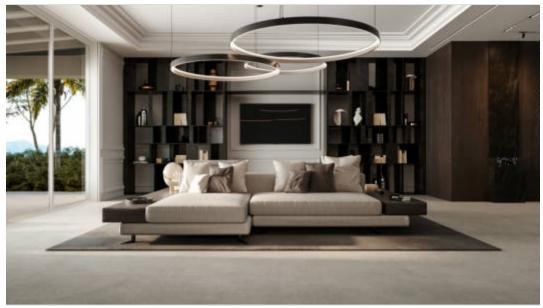

# PRODUCT TEMPER ASHEN 32X32

Matte | 32"x32" | Field Tile |





# **ROOM SCENES**











### **TECHNICAL DATA**

NAME: Temper Ashen 32x32

SERIES: Temper SIZE: 32"x32" MOSAIC TYPE: 1 FINISH: Matte LOOK: Concrete COLORS: Tan

FROST RESISTANT: Yes

PEI: 4

STOCK UNIT: sqft

DCOF: 1

TYPOLOGY: Glazed Porcelain Tile

TYPE OF PIECE: Field Tile USE: Floor and Wall RECTIFIED: Yes

MARKET SEGMENT: Corporate|Education|Healthcare|Hospitality|Restaurant|Retail

USAGE: Floor



## **PACKING**

|         |              | BOX |       |       | PALLET |        |    |
|---------|--------------|-----|-------|-------|--------|--------|----|
| Size    | Product type | pcs | sqft  | lb    | boxes  | sqft   | lb |
| 32"x32" | Field Tile   | 2   | 13.78 | 75.11 | 32     | 440.96 | 0  |

### **SALES UNIT** sqft

**WARNING** The information contained in this packing list is for guidance only,