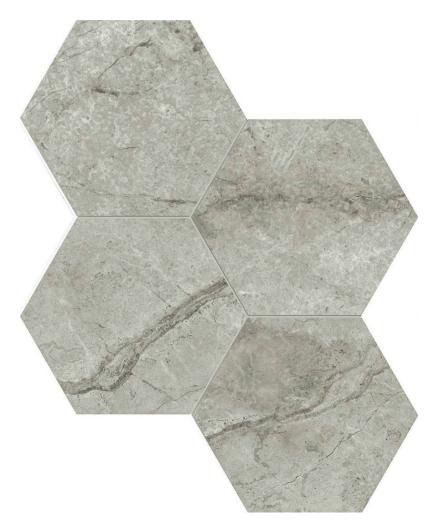

# PRODUCT KÁRMÁN MURPHY ARGENTO HONED

Honed | 12"x14" | Mosaic |

## **GRAPHIC VARIETY**

### **TECHNICAL DATA**

NAME: Kármán Murphy Argento Honed SERIES: Kármán SIZE: 12"x14" MOSAIC TYPE: 6 FINISH: Honed LOOK: Marble COLORS: Grey STOCK UNIT: pieza TYPOLOGY: Glazed Porcelain Tile TYPOLOGY: Glazed Porcelain Tile TYPE OF PIECE: Mosaic USE: Floor and Wall RECTIFIED: Yes MARKET SEGMENT: Corporate|Hospitality|Restaurant|Retail USAGE: Floor