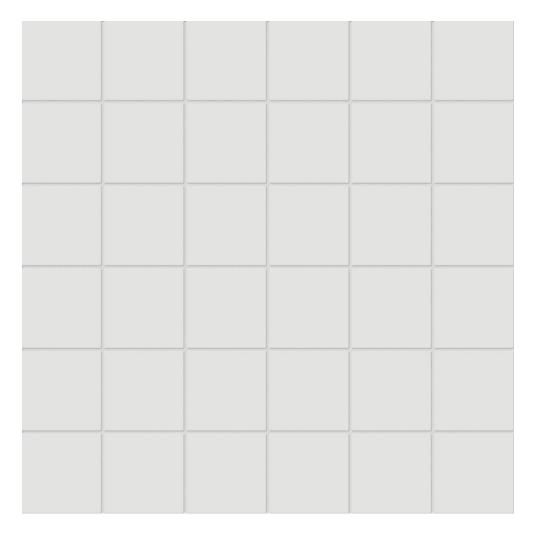

## PRODUCT TRITON II ANTIQUE 2X2 MATTE MOSAIC

Matte | 12"x12" | Mosaic |

## **TECHNICAL DATA**

NAME: Triton II Antique 2x2 Matte Mosaic

SERIES: Triton II SIZE: 12"x12" FINISH: Matte LOOK: Wall COLORS: Pearl

**NOTES:** Number Of Rows Per Sheet = 6

STOCK UNIT: pieza

TYPOLOGY: Ceramic Wall Tile TYPE OF PIECE: Mosaic