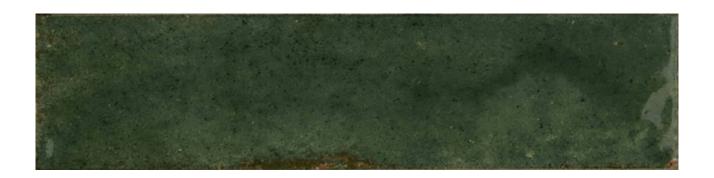

## PRODUCT MARINA MARINER 2X9 BULLNOSE

Polished | 2"x9" | Bullnose |

## **TECHNICAL DATA**

NAME: Marina Mariner 2x9 Bullnose

SERIES: Marina SIZE: 2"x9" FINISH: Polished LOOK: Wall COLORS: Green

FROST RESISTANT: Yes TYPOLOGY: Porcelain Wall Tile TYPE OF PIECE: Bullnose USE: Floor and Wall