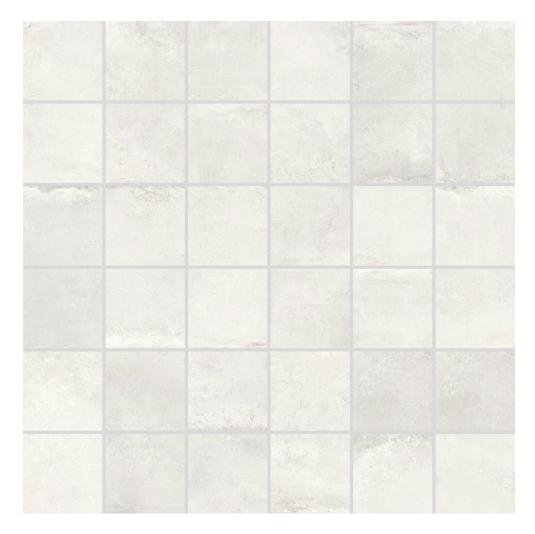

## PRODUCT PARCHMENT 2\"X2\" MOSAIC

Matte | 12"x12" | Mosaic |

## **TECHNICAL DATA**

NAME: Parchment 2"x2" Mosaic

SERIES: Rubble II SIZE: 12"x12" FINISH: Matte LOOK: Concrete COLORS: White

**PEI**: 4

STOCK UNIT: pieza

DCOF: 1

TYPOLOGY: Glazed Porcelain Tile

TYPE OF PIECE: Mosaic USE: Floor and Wall RECTIFIED: Yes