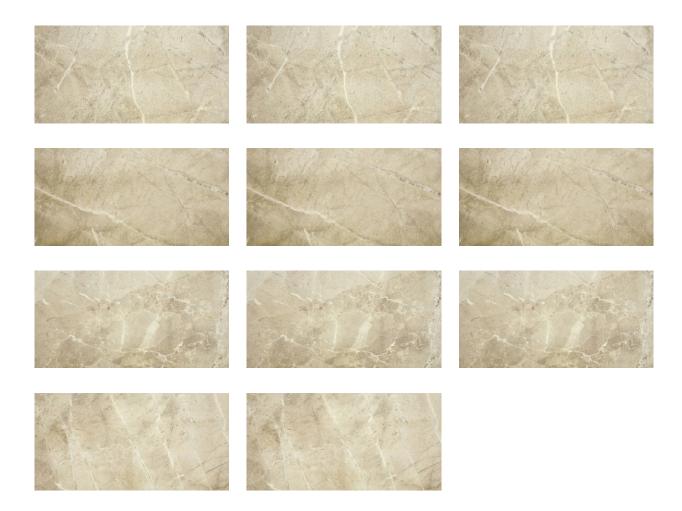

# PRODUCT ROVER SOLSTICE

Glossy | 10"x20" | Field Tile |





# **GRAPHIC VARIETY**





# **ROOM SCENES**





### **TECHNICAL DATA**

NAME: Rover Solstice

SERIES: Rover SIZE: 10"x20" FINISH: Glossy LOOK: Stone COLORS: Tan STOCK UNIT: sqft

TYPOLOGY: Glazed Porcelain Tile

TYPE OF PIECE: Field Tile

USE: Wall Only

MARKET SEGMENT: Multifamily

USAGE: Floor



## **PACKING**

|         |              | BOX |       |       | PALLET |        |    |
|---------|--------------|-----|-------|-------|--------|--------|----|
| Size    | Product type | pcs | sqft  | lb    | boxes  | sqft   | lb |
| 10"x20" | Field Tile   | 8   | 10.76 | 31.28 | 63     | 677.88 | 0  |

### **SALES UNIT** sqft

**WARNING** The information contained in this packing list is for guidance only, the contents of the packing may vary. Please consult our sales representatives for an exact list.