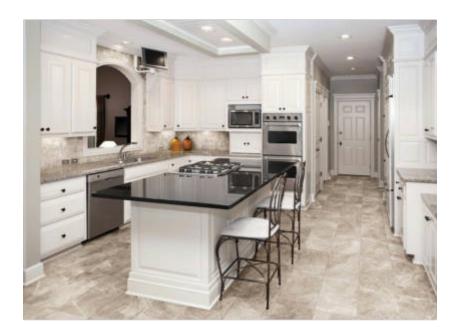

# PRODUCT ROVER SOLSTICE

Glossy | 10"x20" | Field Tile |





# **GRAPHIC VARIETY**





# **ROOM SCENES**





### **TECHNICAL DATA**

NAME: Rover Solstice

SERIES: Rover SIZE: 10"x20" FINISH: Glossy LOOK: Stone COLORS: Tan STOCK UNIT: sqft

TYPOLOGY: Glazed Porcelain Tile

TYPE OF PIECE: Field Tile

USE: Wall Only

MARKET SEGMENT: Multifamily

USAGE: Floor



## **PACKING**

|         |              | BOX |       |       | PALLET |        |    |
|---------|--------------|-----|-------|-------|--------|--------|----|
| Size    | Product type | pcs | sqft  | lb    | boxes  | sqft   | lb |
| 10"x20" | Field Tile   | 8   | 10.76 | 31.28 | 63     | 677.88 | 0  |

### **SALES UNIT** sqft

**WARNING** The information contained in this packing list is for guidance only, the contents of the packing may vary. Please consult our sales representatives for an exact list.