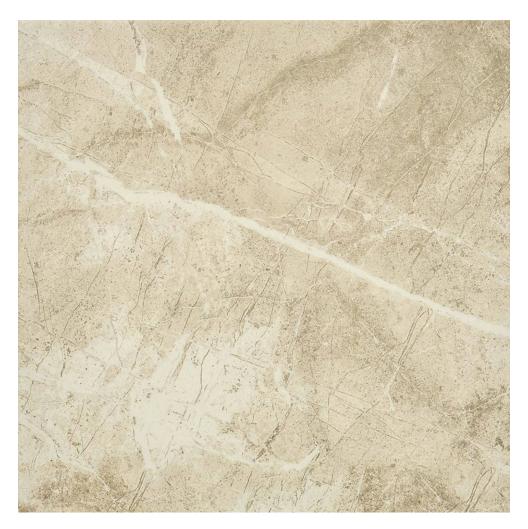

# PRODUCT ROVER SOLSTICE

Matte | 13"x13" | Field Tile |

### **TECHNICAL DATA**

NAME: Rover Solstice SERIES: Rover SIZE: 13"x13" FINISH: Matte LOOK: Stone COLORS: Tan FROST RESISTANT: Yes PEI: 4 STOCK UNIT: sqft TYPOLOGY: Glazed Porcelain Tile TYPE OF PIECE: Field Tile USE: Floor and Wall MARKET SEGMENT: Multifamily USAGE: Floor