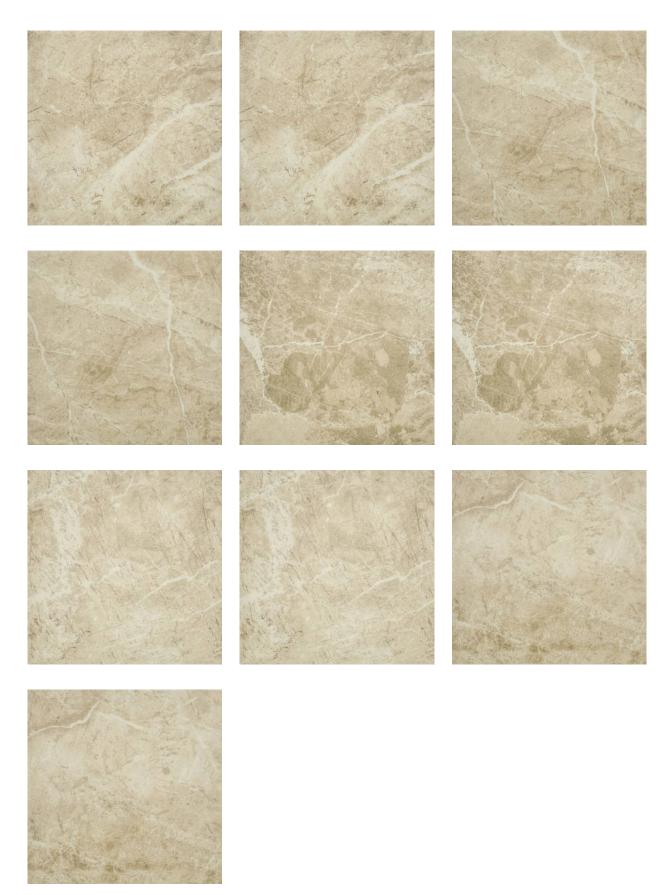

# PRODUCT ROVER SOLSTICE

Matte | 13"x13" | Field Tile |





## **GRAPHIC VARIETY**



#### **ROOM SCENES**



### **TECHNICAL DATA**

NAME: Rover Solstice SERIES: Rover SIZE: 13"x13" FINISH: Matte LOOK: Stone COLORS: Tan FROST RESISTANT: Yes PEI: 4 STOCK UNIT: sqft TYPOLOGY: Glazed Porcelain Tile TYPE OF PIECE: Field Tile USE: Floor and Wall MARKET SEGMENT: Multifamily USAGE: Floor

#### PACKING

|         |              | BOX |       |       | PALLET |        |    |
|---------|--------------|-----|-------|-------|--------|--------|----|
| Size    | Product type | pcs | sqft  | lb    | boxes  | sqft   | lb |
| 13"x13" | Field Tile   | 13  | 15.28 | 52.42 | 46     | 702.88 | 0  |

#### SALES UNIT sqft

**WARNING** The information contained in this packing list is for guidance only, the contents of the packing may vary. Please consult our sales representatives for an exact