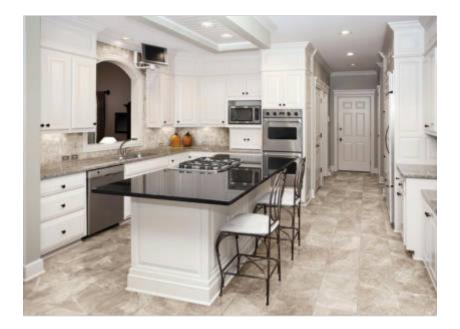

# PRODUCT ROVER SOLSTICE

Matte | 13"x13" | Field Tile |





## **GRAPHIC VARIETY**



#### **ROOM SCENES**



### **TECHNICAL DATA**

NAME: Rover Solstice SERIES: Rover SIZE: 13"x13" FINISH: Matte LOOK: Stone COLORS: Tan FROST RESISTANT: Yes PEI: 4 STOCK UNIT: sqft TYPOLOGY: Glazed Porcelain Tile TYPE OF PIECE: Field Tile USE: Floor and Wall MARKET SEGMENT: Multifamily USAGE: Floor

#### PACKING

|         |              | BOX |       |       | PALLET |        |    |
|---------|--------------|-----|-------|-------|--------|--------|----|
| Size    | Product type | pcs | sqft  | lb    | boxes  | sqft   | lb |
| 13"x13" | Field Tile   | 13  | 15.28 | 52.42 | 46     | 702.88 | 0  |

#### SALES UNIT sqft

**WARNING** The information contained in this packing list is for guidance only, the contents of the packing may vary. Please consult our sales representatives for an exact list.