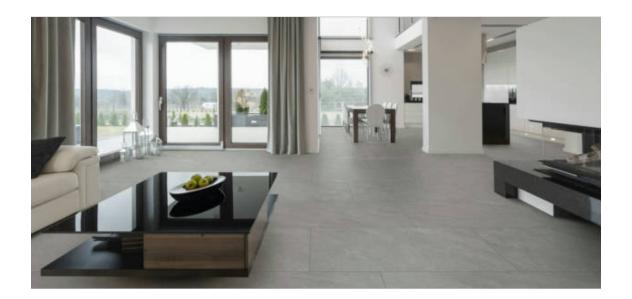

# PRODUCT BASALT NEUTRAL 24X48

Matte | 24"x48" | Field Tile |





# **GRAPHIC VARIETY**







# **ROOM SCENES**





### **TECHNICAL DATA**

NAME: Basalt Neutral 24x48

SERIES: Basalt SIZE: 24"x48" FINISH: Matte LOOK: Stone COLORS: Pearl

FROST RESISTANT: Yes

**PEI**: 4

STOCK UNIT: sqft

TYPOLOGY: Glazed Porcelain Tile

TYPE OF PIECE: Field Tile USE: Floor and Wall RECTIFIED: Yes

MARKET SEGMENT: Corporate|Education|Hospitality|Restaurant|Retail

USAGE: Floor



## **PACKING**

|         |              | BOX |       |    | PALLET |        |    |
|---------|--------------|-----|-------|----|--------|--------|----|
| Size    | Product type | pcs | sqft  | lb | boxes  | sqft   | lb |
| 24"x48" | Field Tile   | 2   | 13.79 | 0  | 32     | 441.28 | 0  |

### **SALES UNIT** sqft

**WARNING** The information contained in this packing list is for guidance only, the contents of the packing may vary. Please