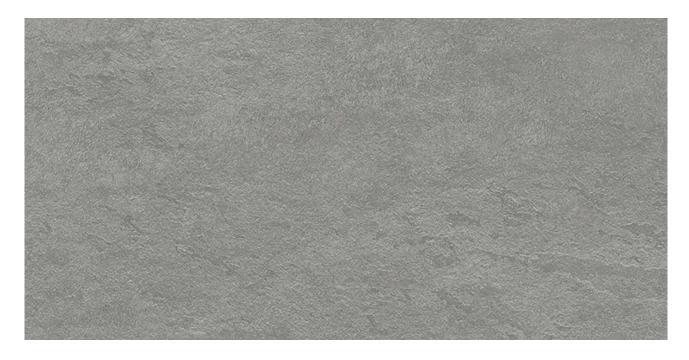

# PRODUCT BASALT NEUTRAL 24X48

Matte | 24"x48" | Field Tile |

### **TECHNICAL DATA**

NAME: Basalt Neutral 24x48

SERIES: Basalt SIZE: 24"x48" FINISH: Matte LOOK: Stone COLORS: Pearl

FROST RESISTANT: Yes

**PEI**: 4

STOCK UNIT: sqft

TYPOLOGY: Glazed Porcelain Tile

TYPE OF PIECE: Field Tile USE: Floor and Wall RECTIFIED: Yes