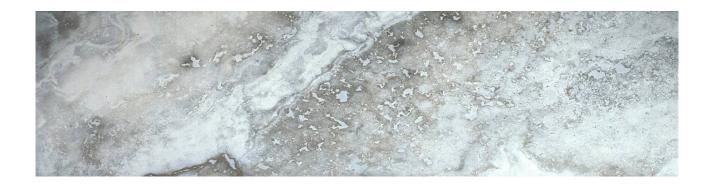

## PRODUCT CREST WAXING

Matte | 2"x8" | Trim |

## **TECHNICAL DATA**

NAME: Crest Waxing

SERIES: Crest SIZE: 2"x8" FINISH: Matte LOOK: Stone COLORS: Blue

TYPOLOGY: Glazed Porcelain Tile

TYPE OF PIECE: Trim USE: Wall Only