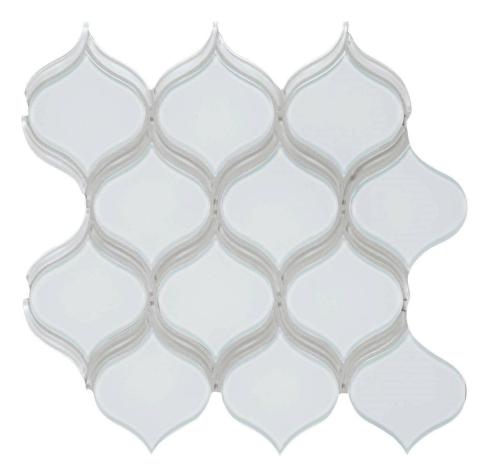

# PRODUCT BURST VAPOR ARABESQUE

Glossy | 11"x12" | Mosaic |

#### **TECHNICAL DATA**

NAME: Burst Vapor Arabesque

SERIES: Burst SIZE: 11"x12"

MOSAIC TYPE: Mesh-Mounted

FINISH: Glossy LOOK: Glass COLORS: White STOCK UNIT: pieza TYPOLOGY: Glass Tile TYPE OF PIECE: Mosaic