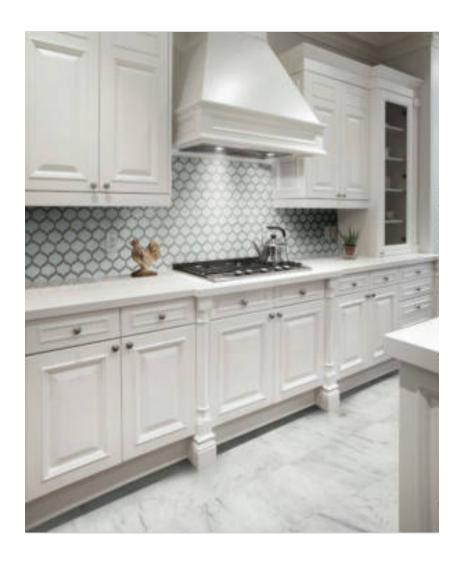

# PRODUCT BURST VAPOR ARABESQUE

Glossy | 11"x12" | Mosaic |





## **ROOM SCENES**





#### **TECHNICAL DATA**

NAME: Burst Vapor Arabesque

SERIES: Burst SIZE: 11"x12"

MOSAIC TYPE: Mesh-Mounted

FINISH: Glossy LOOK: Glass COLORS: White STOCK UNIT: pieza TYPOLOGY: Glass Tile TYPE OF PIECE: Mosaic



### **PACKING**

|         |              |     | BOX  |       |       | PALLET |    |  |
|---------|--------------|-----|------|-------|-------|--------|----|--|
| Size    | Product type | pcs | sqft | lb    | boxes | sqft   | lb |  |
| 11"x12" | Mosaic       | 10  | 9.68 | 36.44 | 36    | 348.48 | 0  |  |

#### **SALES UNIT** piece

**WARNING** The information contained in this packing list is for guidance only, the contents of the packing may vary. Please consult our sales representatives for an exact list.