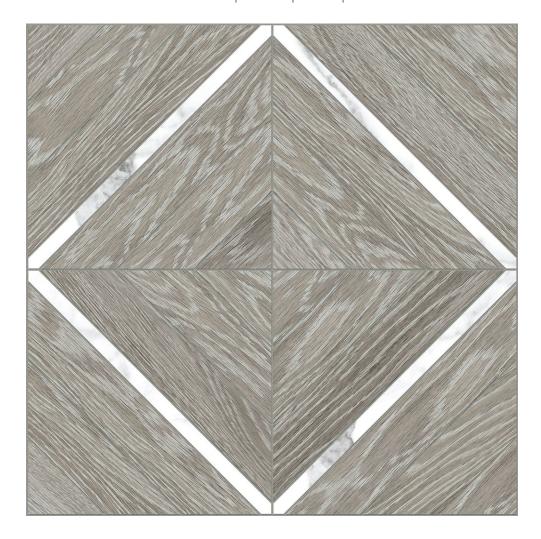

# PRODUCT TIN MAN 16X16 MARQUETRY W/STATUARIO MOSAIC

Matte | 16"x16" | Mosaic |

### **TECHNICAL DATA**

NAME: Tin Man 16x16 Marquetry w/Statuario Mosaic

SERIES: Pisces SIZE: 16"x16" FINISH: Matte LOOK: Wood COLORS: Grey

**PEI**: 4

STOCK UNIT: pieza

TYPOLOGY: Glazed Porcelain Tile

TYPE OF PIECE: Mosaic USE: Floor and Wall RECTIFIED: Yes