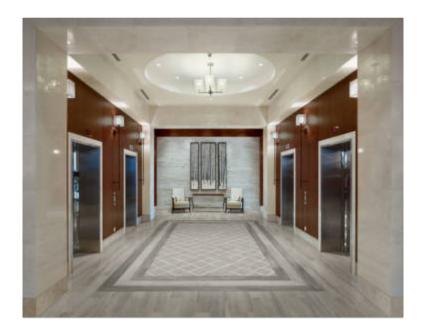

# PRODUCT TIN MAN 16X16 MARQUETRY W/STATUARIO MOSAIC

Matte | 16"x16" | Mosaic |





# **ROOM SCENES**





### **TECHNICAL DATA**

NAME: Tin Man 16x16 Marquetry w/Statuario Mosaic

SERIES: Pisces SIZE: 16"x16" FINISH: Matte LOOK: Wood COLORS: Grey

**PEI**: 4

STOCK UNIT: pieza

TYPOLOGY: Glazed Porcelain Tile

TYPE OF PIECE: Mosaic USE: Floor and Wall RECTIFIED: Yes

MARKET SEGMENT: Corporate

**USAGE**: Floor



## **PACKING**

|         |              | BOX |       |       | PALLET |       |    |
|---------|--------------|-----|-------|-------|--------|-------|----|
| Size    | Product type | pcs | sqft  | lb    | boxes  | sqft  | lb |
| 16"x16" | Mosaic       | 8   | 13.45 | 62.21 | 36     | 484.2 | 0  |

### **SALES UNIT** piece

**WARNING** The information contained in this packing list is for guidance only, the contents of the packing may vary. Please consult our sales representative