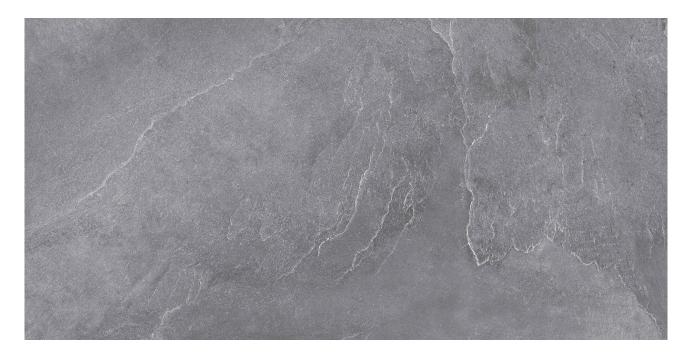

# PRODUCT ELYSIAN GRIGIO

Natural | 12"x24" | Field Tile |

## **GRAPHIC VARIETY**