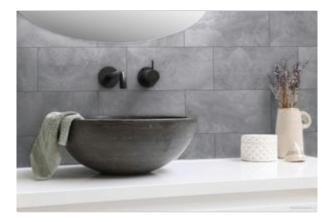

# PRODUCT ELYSIAN GRIGIO

Natural | 12"x24" | Field Tile |





## **GRAPHIC VARIETY**





## **ROOM SCENES**







#### **TECHNICAL DATA**

NEW

NAME: Elysian Grigio SERIES: Elysian SIZE: 12"x24" FINISH: Natural LOOK: Stone COLORS: Grigio FROST RESISTANT: Yes

PEI: 4

DCOF: > 0.60

TYPOLOGY: Porcelain TYPE OF PIECE: Field Tile USE: Floor and Wall SHADE VARIATION: V4 THICKNESS: 7 mm



#### **PACKING**

| I |         | BOX          |     |       | PALLET |       |       |         |
|---|---------|--------------|-----|-------|--------|-------|-------|---------|
|   | Size    | Product type | pcs | sqft  | lb     | boxes | sqft  | lb      |
|   | 12"x24" | Field Tile   | 8   | 15.26 | 49.1   | 40    | 610.4 | 2021.89 |

**WARNING** The information contained in this packing list is for guidance only, the contents of the packing may vary. Please consult our sales representatives for an exact list.