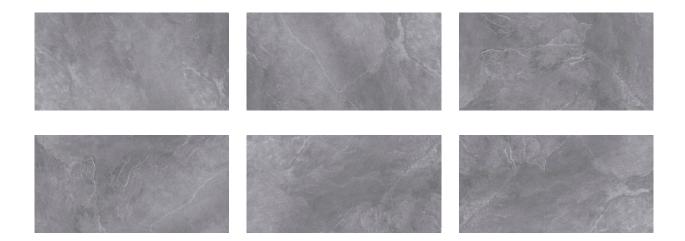

# PRODUCT ELYSIAN GRIGIO

Natural | 12"x24" | Field Tile |





## **GRAPHIC VARIETY**





## **ROOM SCENES**







#### **TECHNICAL DATA**

NEW

NAME: Elysian Grigio SERIES: Elysian SIZE: 12"x24" FINISH: Natural LOOK: Stone COLORS: Grigio FROST RESISTANT: Yes

PEI: 4

DCOF: > 0.60

TYPOLOGY: Porcelain TYPE OF PIECE: Field Tile USE: Floor and Wall SHADE VARIATION: V4 THICKNESS: 7 mm



#### **PACKING**

| I |         | BOX          |     |       | PALLET |       |       |         |
|---|---------|--------------|-----|-------|--------|-------|-------|---------|
|   | Size    | Product type | pcs | sqft  | lb     | boxes | sqft  | lb      |
|   | 12"x24" | Field Tile   | 8   | 15.26 | 49.1   | 40    | 610.4 | 2021.89 |

**WARNING** The information contained in this packing list is for guidance only, the contents of the packing may vary. Please consult our sales representative