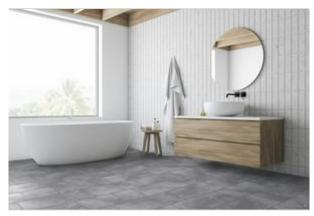

# PRODUCT ELYSIAN GRIGIO

Natural | 12"x24" | Field Tile |





## **GRAPHIC VARIETY**





## **ROOM SCENES**







#### **TECHNICAL DATA**

NEW

NAME: Elysian Grigio SERIES: Elysian SIZE: 12"x24" FINISH: Natural LOOK: Stone COLORS: Grigio FROST RESISTANT: Yes

PEI: 4

DCOF: > 0.60

TYPOLOGY: Porcelain TYPE OF PIECE: Field Tile USE: Floor and Wall SHADE VARIATION: V4 THICKNESS: 7 mm



#### **PACKING**

| I |         | BOX          |     |       | PALLET |       |       |         |
|---|---------|--------------|-----|-------|--------|-------|-------|---------|
|   | Size    | Product type | pcs | sqft  | lb     | boxes | sqft  | lb      |
|   | 12"x24" | Field Tile   | 8   | 15.26 | 49.1   | 40    | 610.4 | 2021.89 |

**WARNING** The information contained in this packing list is for guidance only, the contents of the packing may vary. Please consult our sales representatives for an exact list.