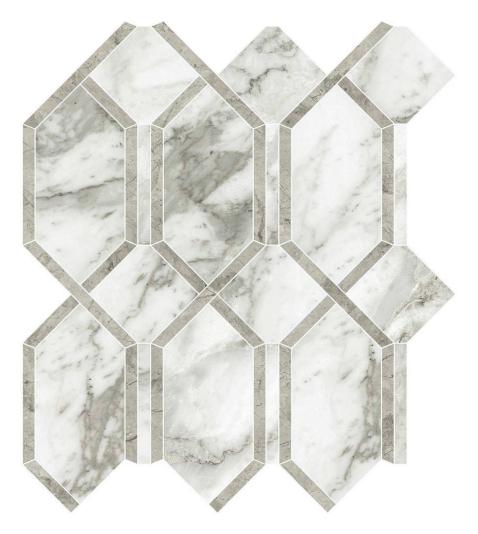

## PRODUCT KÁRMÁN IKE ARABESCATO POLISHED

Polished | 12"x13" | Mosaic |

## **TECHNICAL DATA**

NAME: Kármán Ike Arabescato Polished

SERIES: Kármán SIZE: 12"x13"

MOSAIC TYPE: Modella FINISH: Polished LOOK: Marble COLORS: White STOCK UNIT: pieza

TYPOLOGY: Glazed Porcelain Tile

TYPE OF PIECE: Mosaic USE: Floor and Wall RECTIFIED: Yes