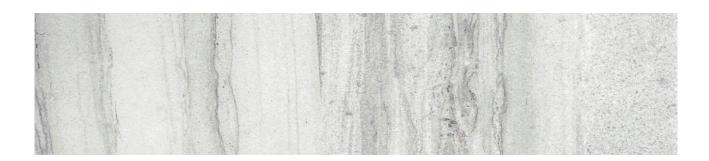

# PRODUCT AURORA HUBBLE

Matte | 3"x12" | Trim |

#### **TECHNICAL DATA**

NAME: Aurora Hubble

SERIES: Aurora SIZE: 3"x12" FINISH: Matte LOOK: Concrete COLORS: Grey STOCK UNIT: Pieza

TYPOLOGY: Glazed Porcelain Tile

TYPE OF PIECE: Trim USE: Floor and Wall

MARKET SEGMENT: Corporate|Multifamily