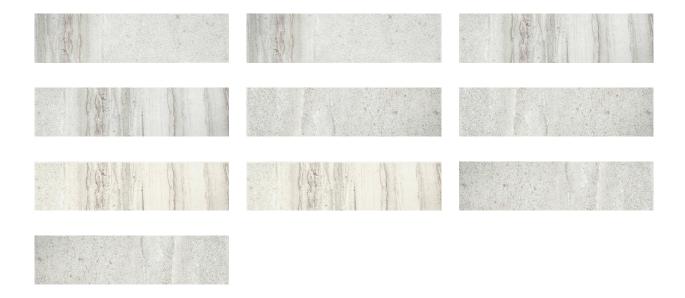

# PRODUCT AURORA HUBBLE

Matte | 3"x12" | Trim |





## **GRAPHIC VARIETY**





## **ROOM SCENES**





#### **TECHNICAL DATA**

NAME: Aurora Hubble

SERIES: Aurora SIZE: 3"x12" FINISH: Matte LOOK: Concrete COLORS: Grey STOCK UNIT: Pieza

TYPOLOGY: Glazed Porcelain Tile

TYPE OF PIECE: Trim USE: Floor and Wall

MARKET SEGMENT: Corporate|Multifamily

USAGE: Floor



### **PACKING**

|        | BOX          |     |      | PALLET |       |      |    |
|--------|--------------|-----|------|--------|-------|------|----|
| Size   | Product type | pcs | sqft | lb     | boxes | sqft | lb |
| 3"x12" | Trim         | 20  | 0    | 20     | 119   | 0    | 0  |

#### **SALES UNIT Piece**

**WARNING** The information contained in this packing list is for guidance only, the contents of the packing may vary. Please consult our sales representatives for an exact list.