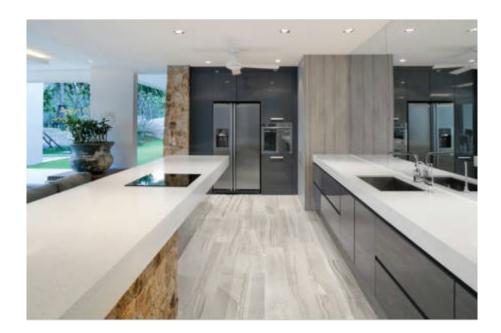

# PRODUCT AURORA HUBBLE

Matte | 3"x12" | Trim |





## **GRAPHIC VARIETY**





## **ROOM SCENES**





#### **TECHNICAL DATA**

NAME: Aurora Hubble

SERIES: Aurora SIZE: 3"x12" FINISH: Matte LOOK: Concrete COLORS: Grey STOCK UNIT: Pieza

TYPOLOGY: Glazed Porcelain Tile

TYPE OF PIECE: Trim USE: Floor and Wall

MARKET SEGMENT: Corporate|Multifamily

USAGE: Floor



### **PACKING**

|        | BOX          |     |      | PALLET |       |      |    |
|--------|--------------|-----|------|--------|-------|------|----|
| Size   | Product type | pcs | sqft | lb     | boxes | sqft | lb |
| 3"x12" | Trim         | 20  | 0    | 20     | 119   | 0    | 0  |

#### **SALES UNIT Piece**

**WARNING** The information contained in this packing list is for guidance only, the contents of the packing may vary. Please consult our sales representatives for an exact list.