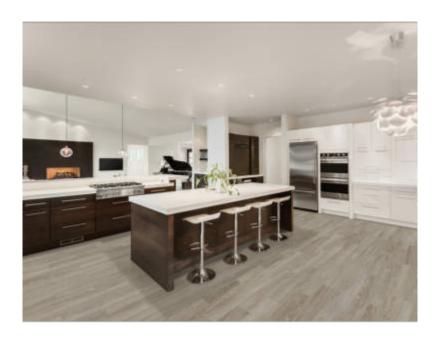

# PRODUCT EVEREST 6X36

Matte | 6"x36" | Field Tile |





# **ROOM SCENES**





### **TECHNICAL DATA**

NAME: Everest 6x36 SERIES: Pisces SIZE: 6"x36" MOSAIC TYPE: 1 FINISH: Matte LOOK: Wood COLORS: Tan

FROST RESISTANT: Yes

**PEI**: 4

STOCK UNIT: sqft

DCOF: 1

TYPOLOGY: Glazed Porcelain Tile TYPE OF PIECE: Field Tile

USE: Floor and Wall RECTIFIED: Yes

MARKET SEGMENT: Corporate

USAGE: Floor



## **PACKING**

|        |              | BOX |       |       | PALLET |        |    |
|--------|--------------|-----|-------|-------|--------|--------|----|
| Size   | Product type | pcs | sqft  | lb    | boxes  | sqft   | lb |
| 6"x36" | Field Tile   | 8   | 11.41 | 53.37 | 48     | 547.68 | 0  |

### **SALES UNIT** sqft

**WARNING** The information contained in this packing list is for guidance only, the contents of the packing may vary. Please consult our sales rep