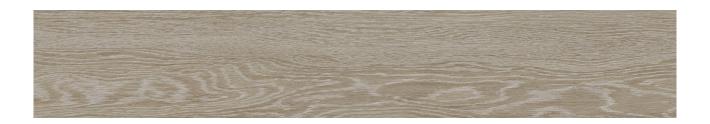

# PRODUCT EVEREST 6X36

Matte | 6"x36" | Field Tile |

### **TECHNICAL DATA**

NAME: Everest 6x36 SERIES: Pisces SIZE: 6"x36" MOSAIC TYPE: 1 FINISH: Matte LOOK: Wood COLORS: Tan

FROST RESISTANT: Yes

**PEI**: 4

STOCK UNIT: sqft

DCOF: 1

TYPOLOGY: Glazed Porcelain Tile TYPE OF PIECE: Field Tile