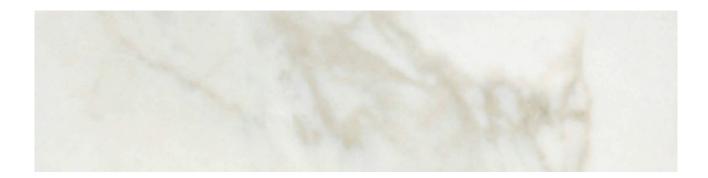

## PRODUCT KÁRMÁN HERSCHEL CALACATTA POLISHED

Polished | 3"x12" | Trim |



## **GRAPHIC VARIETY**





## **TECHNICAL DATA**

NAME: Kármán Herschel Calacatta Polished SERIES: Kármán SIZE: 3"x12" FINISH: Polished LOOK: Marble COLORS: White TYPOLOGY: Glazed Porcelain Tile TYPE OF PIECE: Trim USE: Floor and Wall RECTIFIED: Yes MARKET SEGMENT: Corporate|Hospitality|Restaurant|Retail USAGE: Floor

## PACKING

|        |              | BOX |      |    | PALLET |      |    |
|--------|--------------|-----|------|----|--------|------|----|
| Size   | Product type | pcs | sqft | lb | boxes  | sqft | lb |
| 3"x12" | Trim         | 20  | 0    | 0  | 0      | 0    | 0  |

**WARNING** The information contained in this packing list is for guidance only, the contents of the packing may vary. Please consult our sales representatives for an exact list.