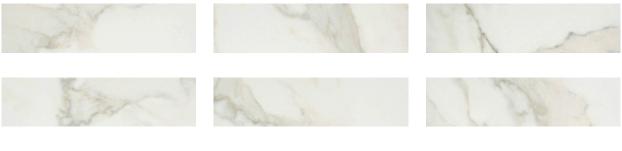

## PRODUCT KÁRMÁN HERSCHEL CALACATTA POLISHED

Polished | 3"x12" | Trim |



## **GRAPHIC VARIETY**





## **TECHNICAL DATA**

NAME: Kármán Herschel Calacatta Polished SERIES: Kármán SIZE: 3"x12" FINISH: Polished LOOK: Marble COLORS: White TYPOLOGY: Glazed Porcelain Tile TYPE OF PIECE: Trim USE: Floor and Wall RECTIFIED: Yes MARKET SEGMENT: Corporate|Hospitality|Restaurant|Retail USAGE: Floor

## PACKING

|        |              | BOX |      |    | PALLET |      |    |
|--------|--------------|-----|------|----|--------|------|----|
| Size   | Product type | pcs | sqft | lb | boxes  | sqft | lb |
| 3"x12" | Trim         | 20  | 0    | 0  | 0      | 0    | 0  |

**WARNING** The information contained in this packing list is for guidance only, the contents of the packing may vary. Please consult our sales representatives for an exact list.