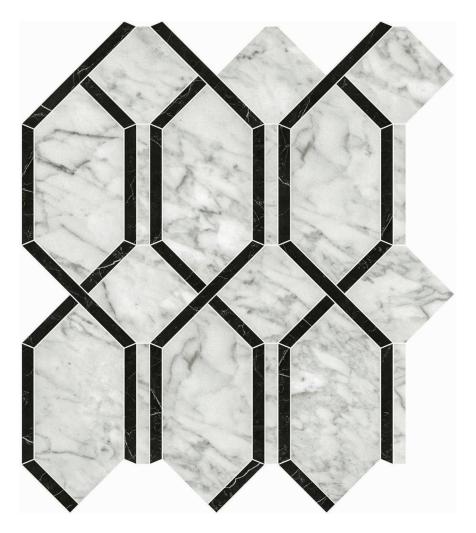

## PRODUCT KÁRMÁN HAWKING GIOIA POLISHED

Polished | 12"x13" | Mosaic |

## **TECHNICAL DATA**

NAME: Kármán Hawking Gioia Polished

SERIES: Kármán

SIZE: 12"x13" MOSAIC TYPE: Modella FINISH: Polished LOOK: Marble COLORS: White STOCK UNIT: pieza

TYPOLOGY: Glazed Porcelain Tile

TYPE OF PIECE: Mosaic USE: Floor and Wall **RECTIFIED:** Yes