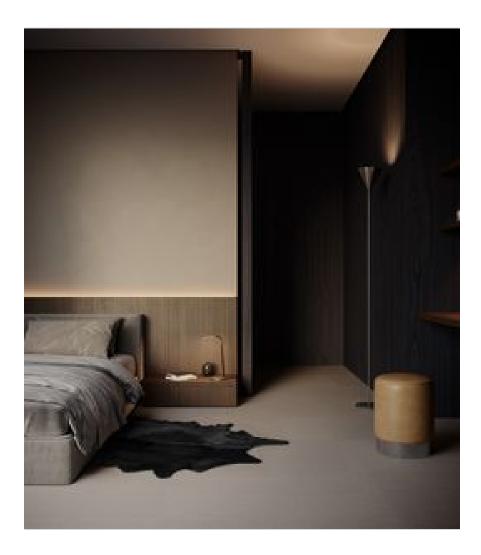

## PRODUCT BIANCA INTERSTELLAR

Matte | 12"x24" | Field Tile |





## **ROOM SCENES**









## **TECHNICAL DATA**

NAME: Bianca Interstellar

SERIES: Bianca SIZE: 12"x24" FINISH: Matte LOOK: Textile COLORS: Grey

FROST RESISTANT: Yes

**PEI**: 4

STOCK UNIT: sqft

TYPOLOGY: Porcelain Tile TYPE OF PIECE: Field Tile USE: Floor and Wall RECTIFIED: Yes

MARKET SEGMENT: Healthcare|Hospitality|Restaurant|Retail

SALES UNIT: sqft



## **PACKING**

|         |              | BOX |      |       | PALLET |      |    |
|---------|--------------|-----|------|-------|--------|------|----|
| Size    | Product type | pcs | sqft | lb    | boxes  | sqft | lb |
| 12"x24" | Field Tile   | 8   | 15.5 | 71.07 | 28     | 434  | 0  |

**WARNING** The information contained in this packing list is for guidance only, the contents of the packing may vary. Please consult our sales representatives for a