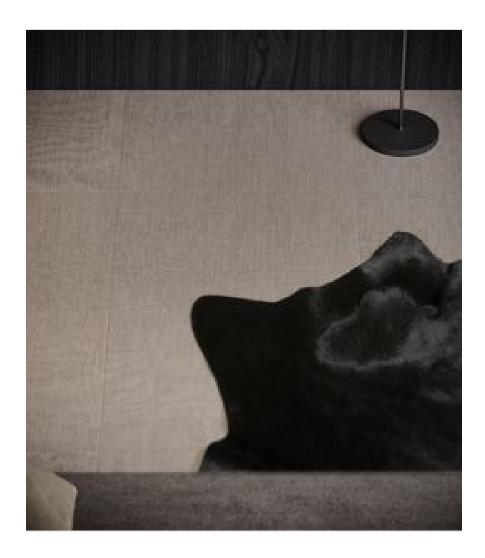

## PRODUCT BIANCA INTERSTELLAR

Matte | 12"x24" | Field Tile |





## **ROOM SCENES**









## **TECHNICAL DATA**

NAME: Bianca Interstellar

SERIES: Bianca SIZE: 12"x24" FINISH: Matte LOOK: Textile COLORS: Grey

FROST RESISTANT: Yes

**PEI**: 4

STOCK UNIT: sqft

TYPOLOGY: Porcelain Tile TYPE OF PIECE: Field Tile USE: Floor and Wall RECTIFIED: Yes

MARKET SEGMENT: Healthcare|Hospitality|Restaurant|Retail

SALES UNIT: sqft



## **PACKING**

|         |              | BOX |      |       | PALLET |      |    |
|---------|--------------|-----|------|-------|--------|------|----|
| Size    | Product type | pcs | sqft | lb    | boxes  | sqft | lb |
| 12"x24" | Field Tile   | 8   | 15.5 | 71.07 | 28     | 434  | 0  |

**WARNING** The information contained in this packing list is for guidance only, the contents of the packing may vary. Please consult our sales representatives f