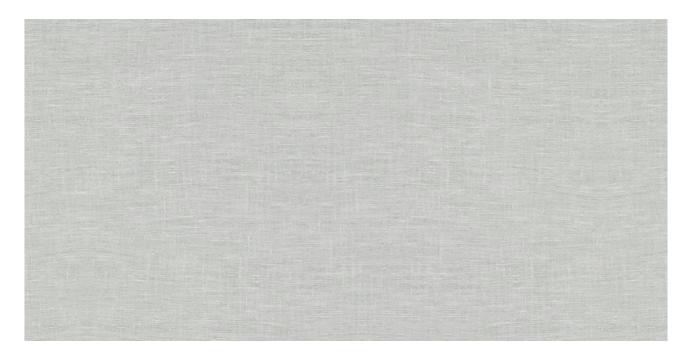

## PRODUCT BIANCA INTERSTELLAR

Matte | 12"x24" | Field Tile |

## **TECHNICAL DATA**

NAME: Bianca Interstellar

SERIES: Bianca SIZE: 12"x24" FINISH: Matte LOOK: Textile COLORS: Grey

FROST RESISTANT: Yes

**PEI**: 4

STOCK UNIT: sqft

TYPOLOGY: Porcelain Tile TYPE OF PIECE: Field Tile USE: Floor and Wall RECTIFIED: Yes