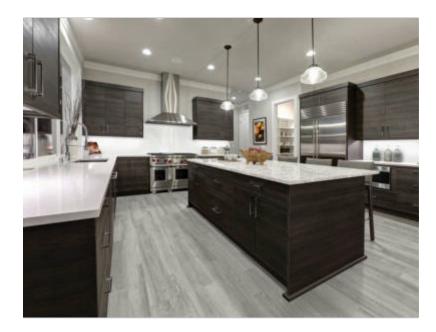

# PRODUCT FLARE 12X24 WAVELENGTH

Glossy | 12"x24" | Field Tile |



# **GRAPHIC VARIETY**





# **ROOM SCENES**





### **TECHNICAL DATA**

NAME: Flare 12X24 Wavelength

SERIES: Flare SIZE: 12"x24" FINISH: Glossy LOOK: Pattern COLORS: White STOCK UNIT: sqft

TYPOLOGY: Glazed Porcelain Tile

TYPE OF PIECE: Field Tile

USE: Wall Only RECTIFIED: Yes

MARKET SEGMENT: Healthcare|Multifamily|Hospitality|Restaurant|Retail

USAGE: Wall



## **PACKING**

|         |              | BOX |      |    | PALLET |      |    |
|---------|--------------|-----|------|----|--------|------|----|
| Size    | Product type | pcs | sqft | lb | boxes  | sqft | lb |
| 12"x24" | Field Tile   | 8   | 15.5 | 8  | 28     | 434  | 0  |

### **SALES UNIT** sqft

**WARNING** The information contained in this packing list is for guidance only, the contents of the packing may vary. Please consult our sales representatives for an exac